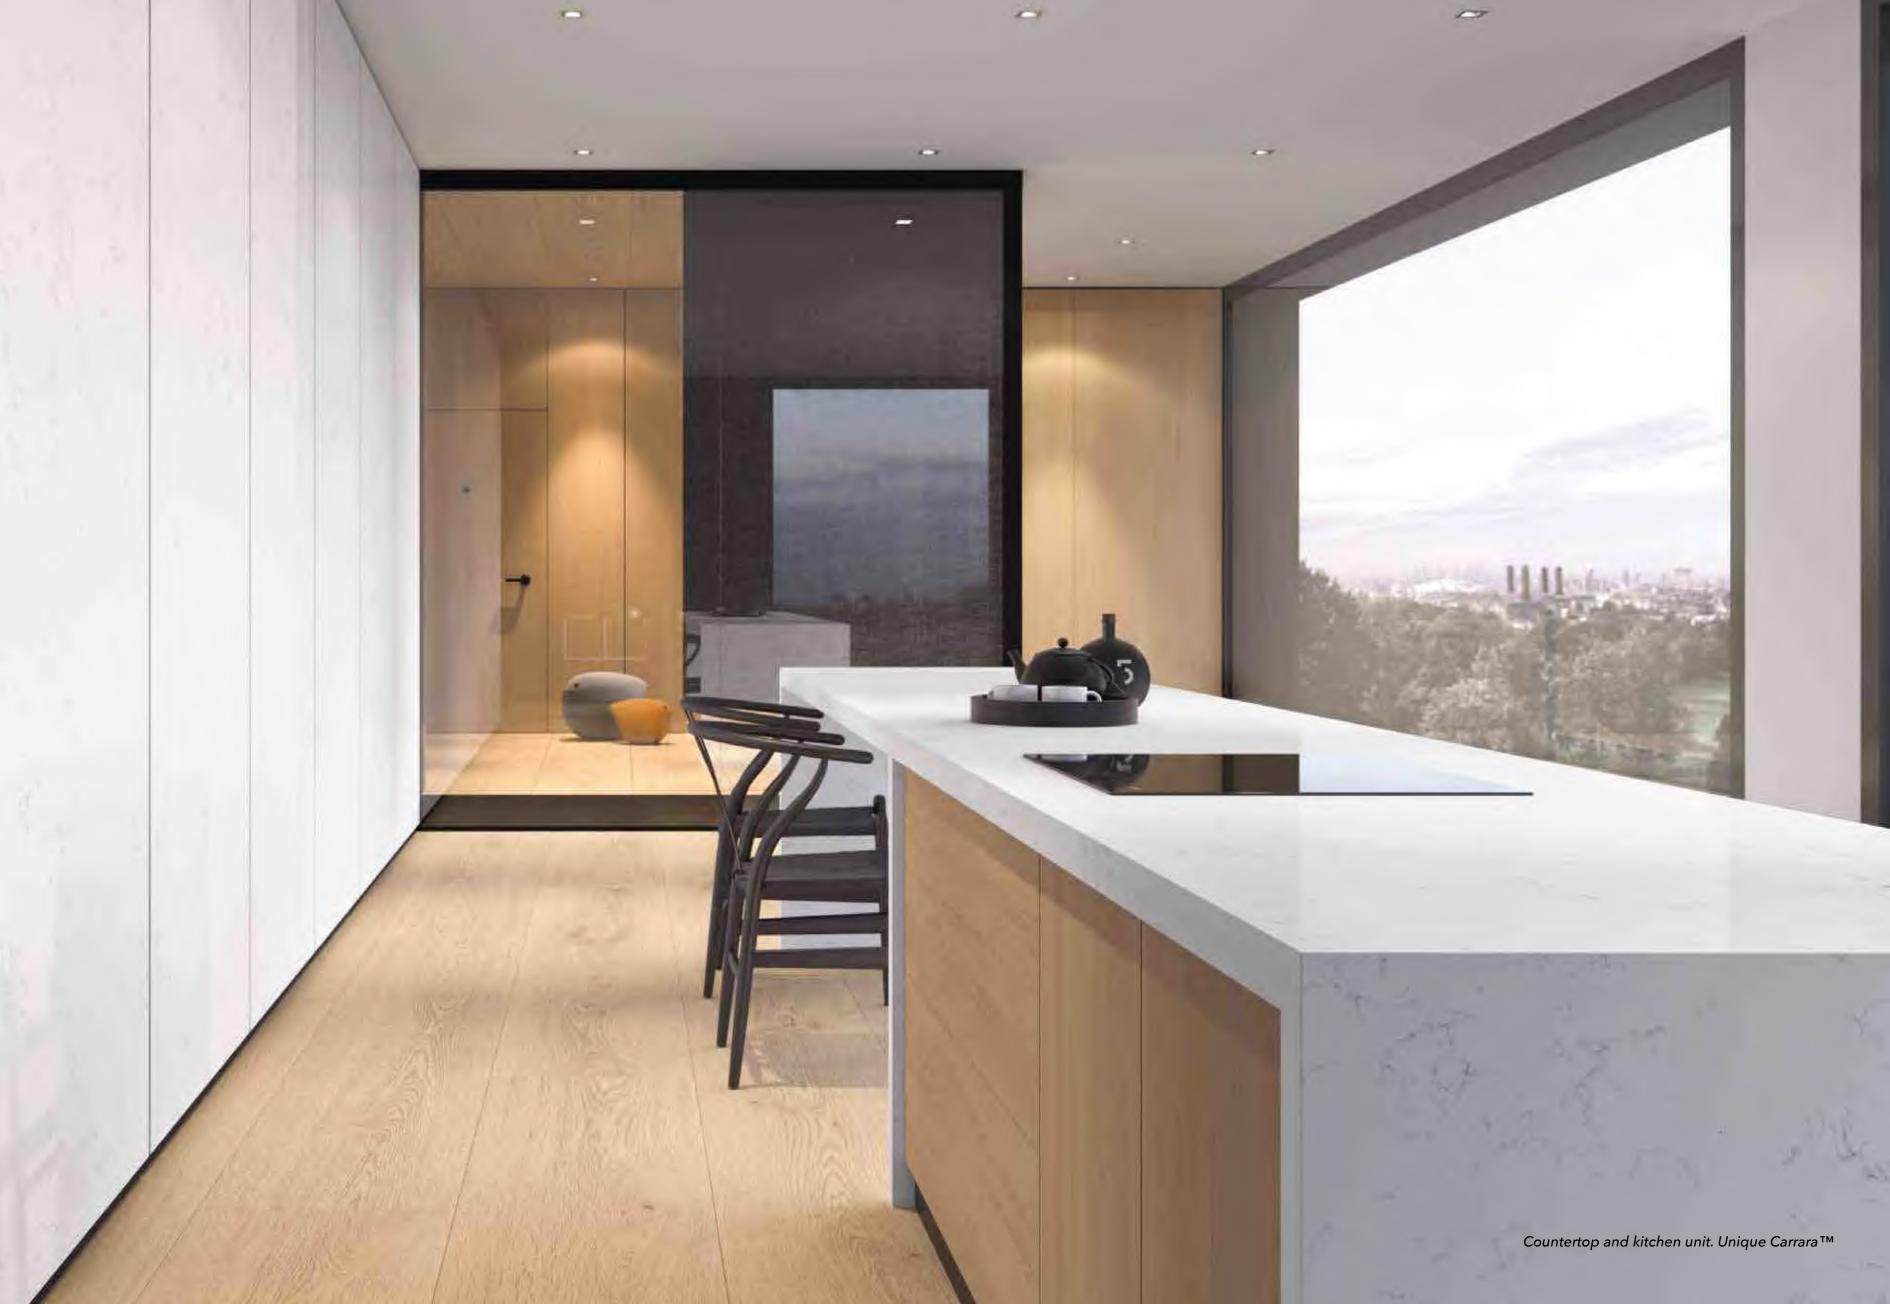

### **Unique** Carrara<sup>™</sup>

Unique Carrara<sup>TM</sup> is a unique piece, designed for those looking to create special spaces with bright surfaces filled with their own light. A creation that hints at style and originality.

"Go with the surface that's able to move you"

UNIQUE CARRARA™ Polished

UNIQUE CARRARA™ glacéfinish