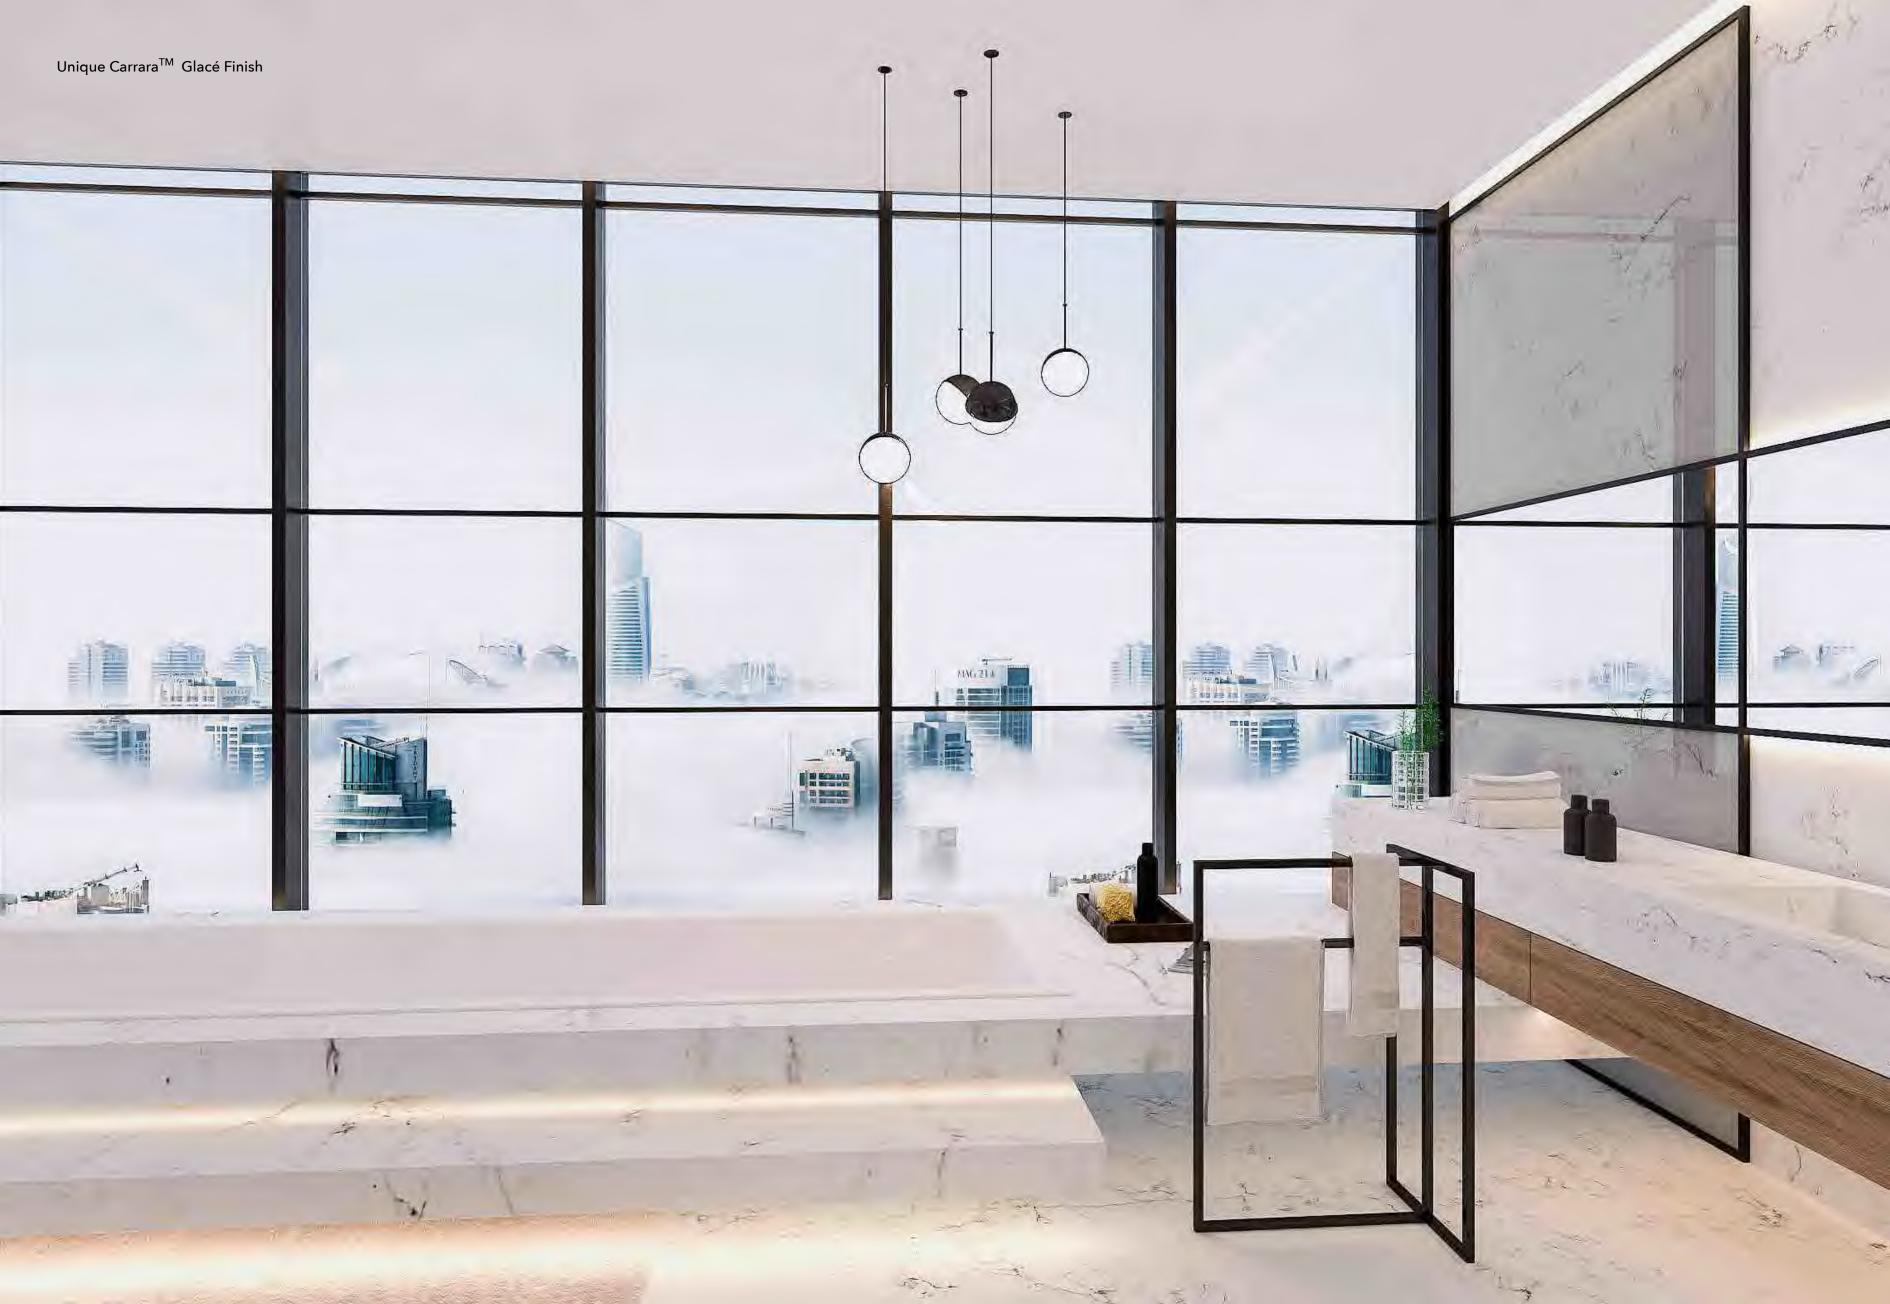

### **Unique** Carrara<sup>™</sup>

Unique Carrara<sup>TM</sup> is a unique piece, designed for those looking to create special spaces with bright surfaces filled with their own light. A creation that hints at style and originality.

"Go with the surface that's able to move you"

UNIQUE CARRARA™ Polished

UNIQUE CARRARA™ glacéfinish