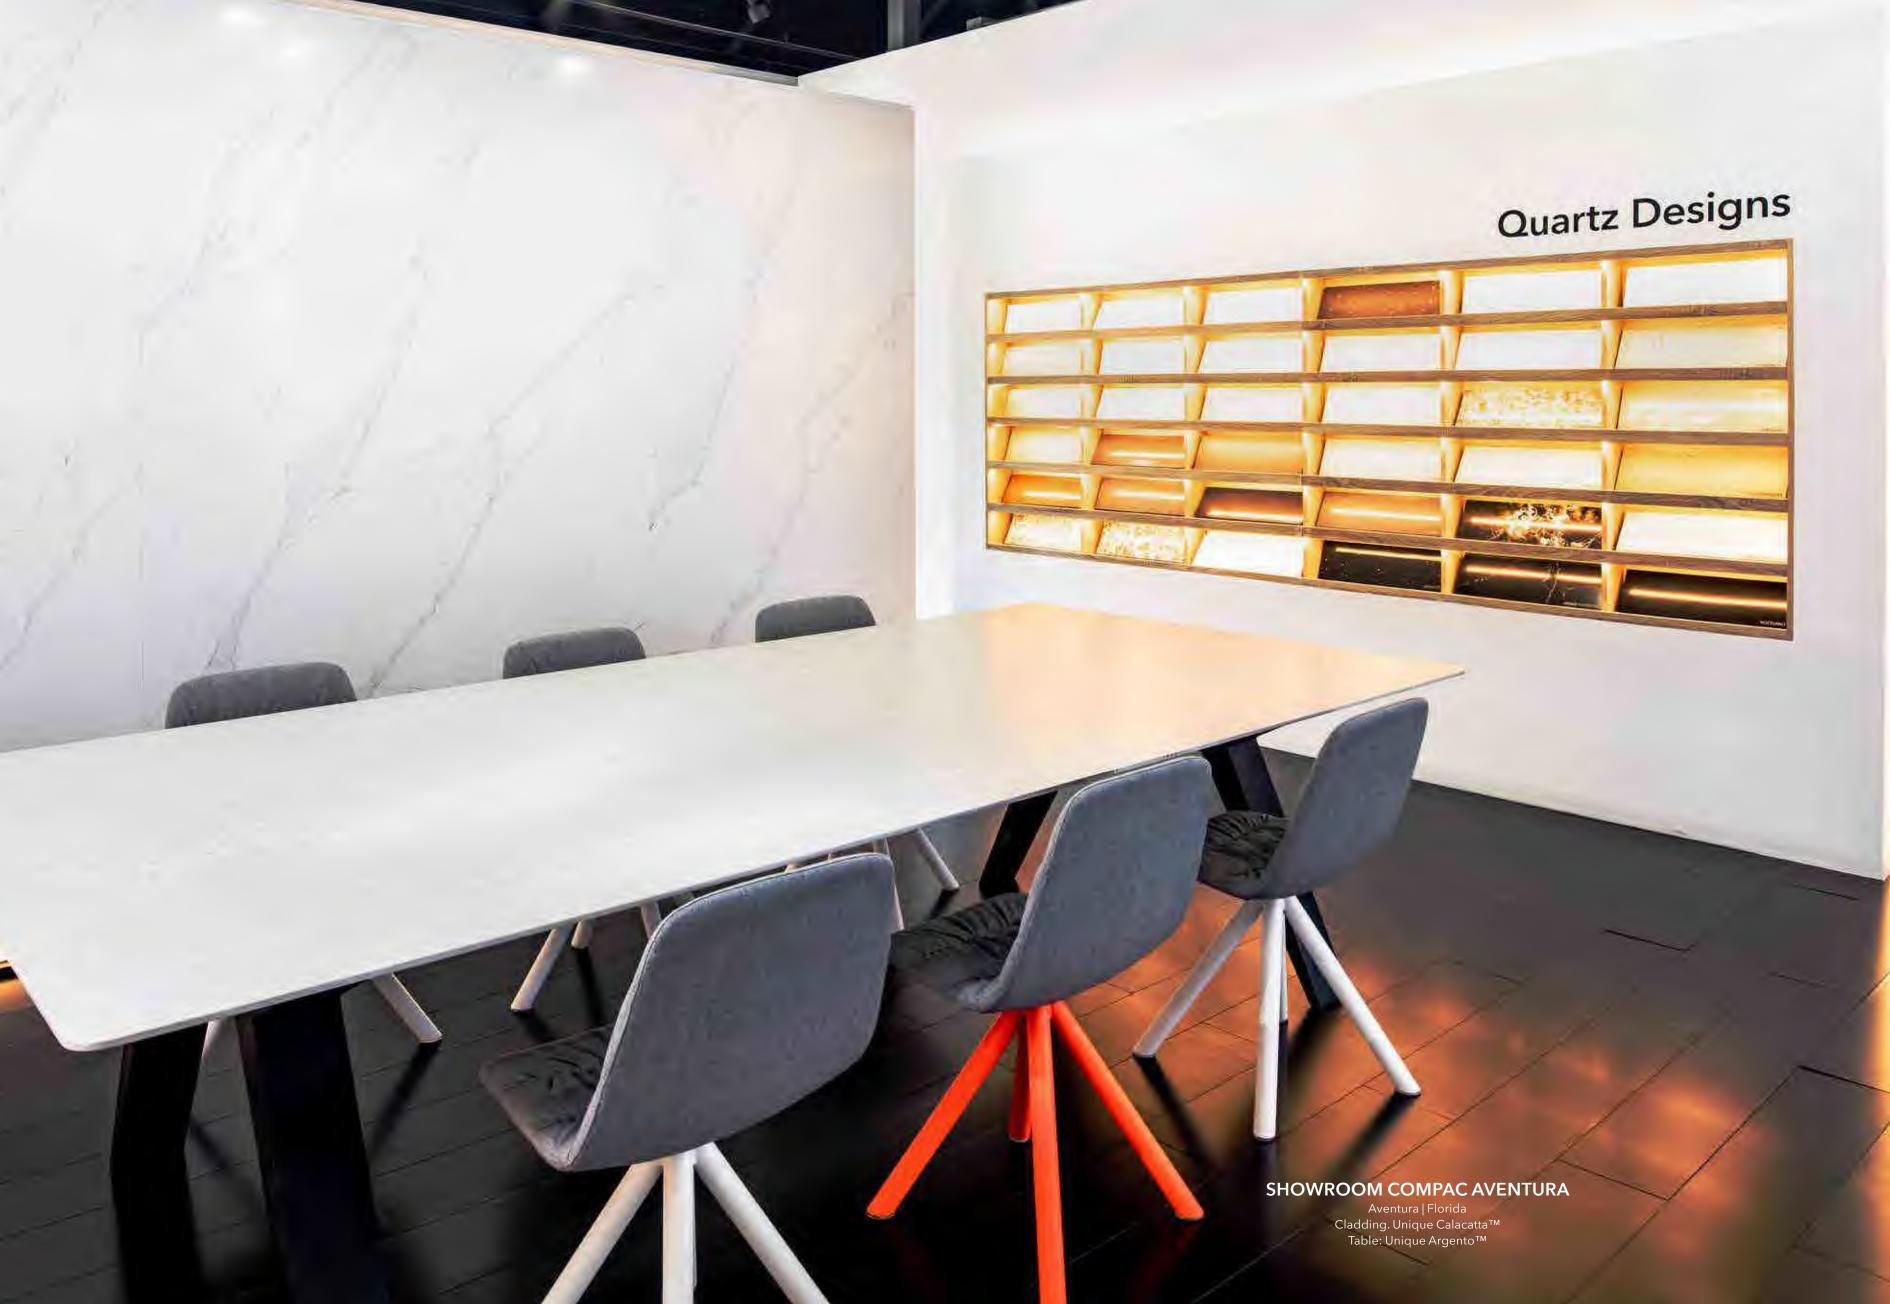

General view of the countertop and backsplash, Unique Marquina<sup>TM</sup> Glacé finish Unique Venatino<sup>TM</sup> Glacé finish

General view of the countertop, Unique Arabescato<sup>TM</sup> Polished

*Top of the table,* Unique Argento<sup>TM</sup> Glacé finish