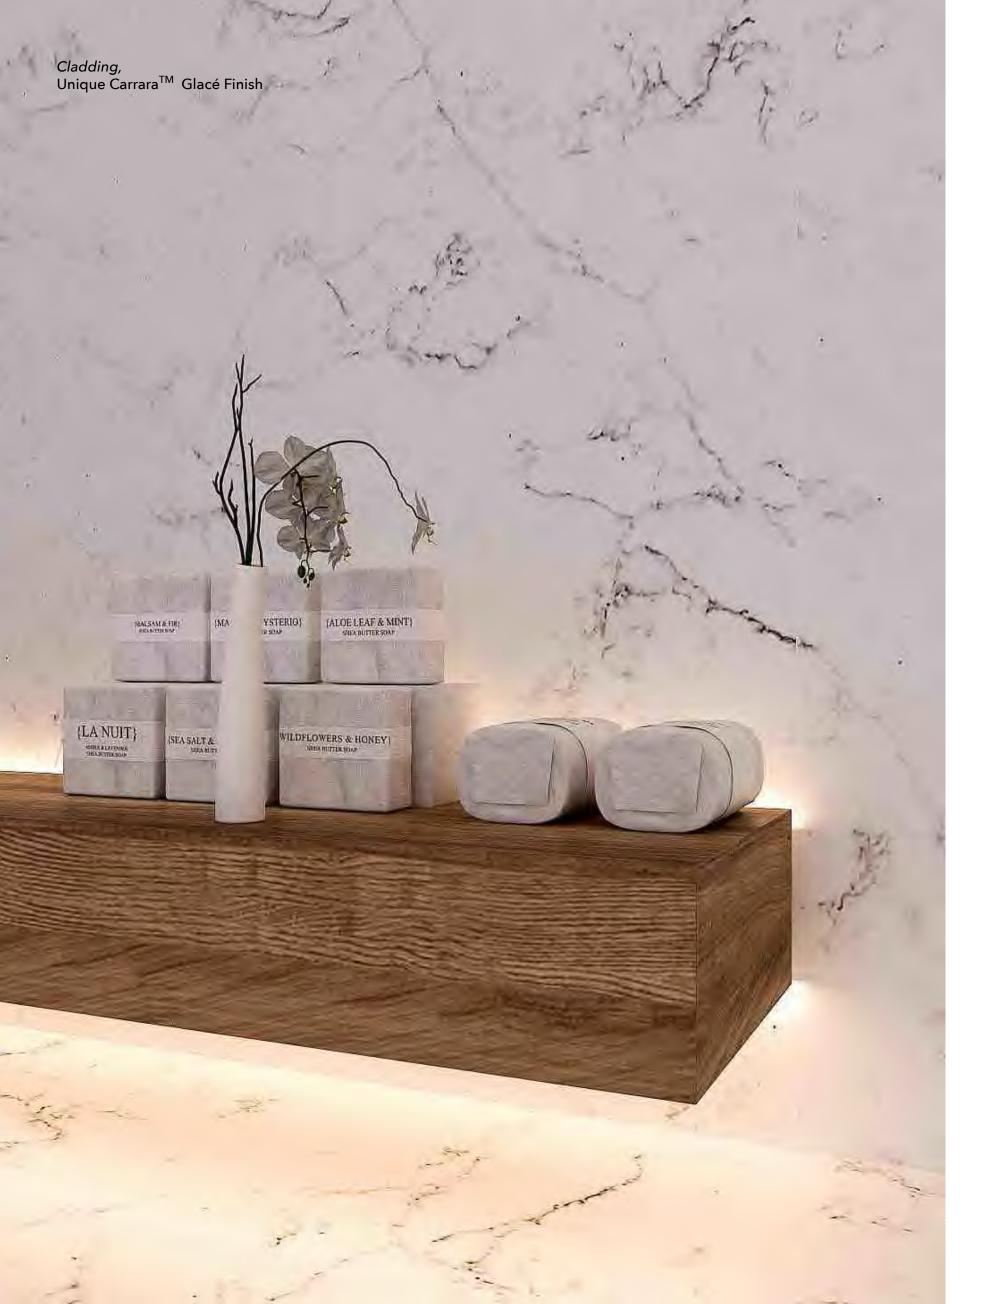

### **Unique** Carrara<sup>™</sup>

Unique Carrara<sup>TM</sup> is a unique piece, designed for those looking to create special spaces with bright surfaces filled with their own light. A creation that hints at style and originality.

"Go with the surface that's able to move you"

UNIQUE CARRARA™ Polished

UNIQUE CARRARA™ glacéfinish