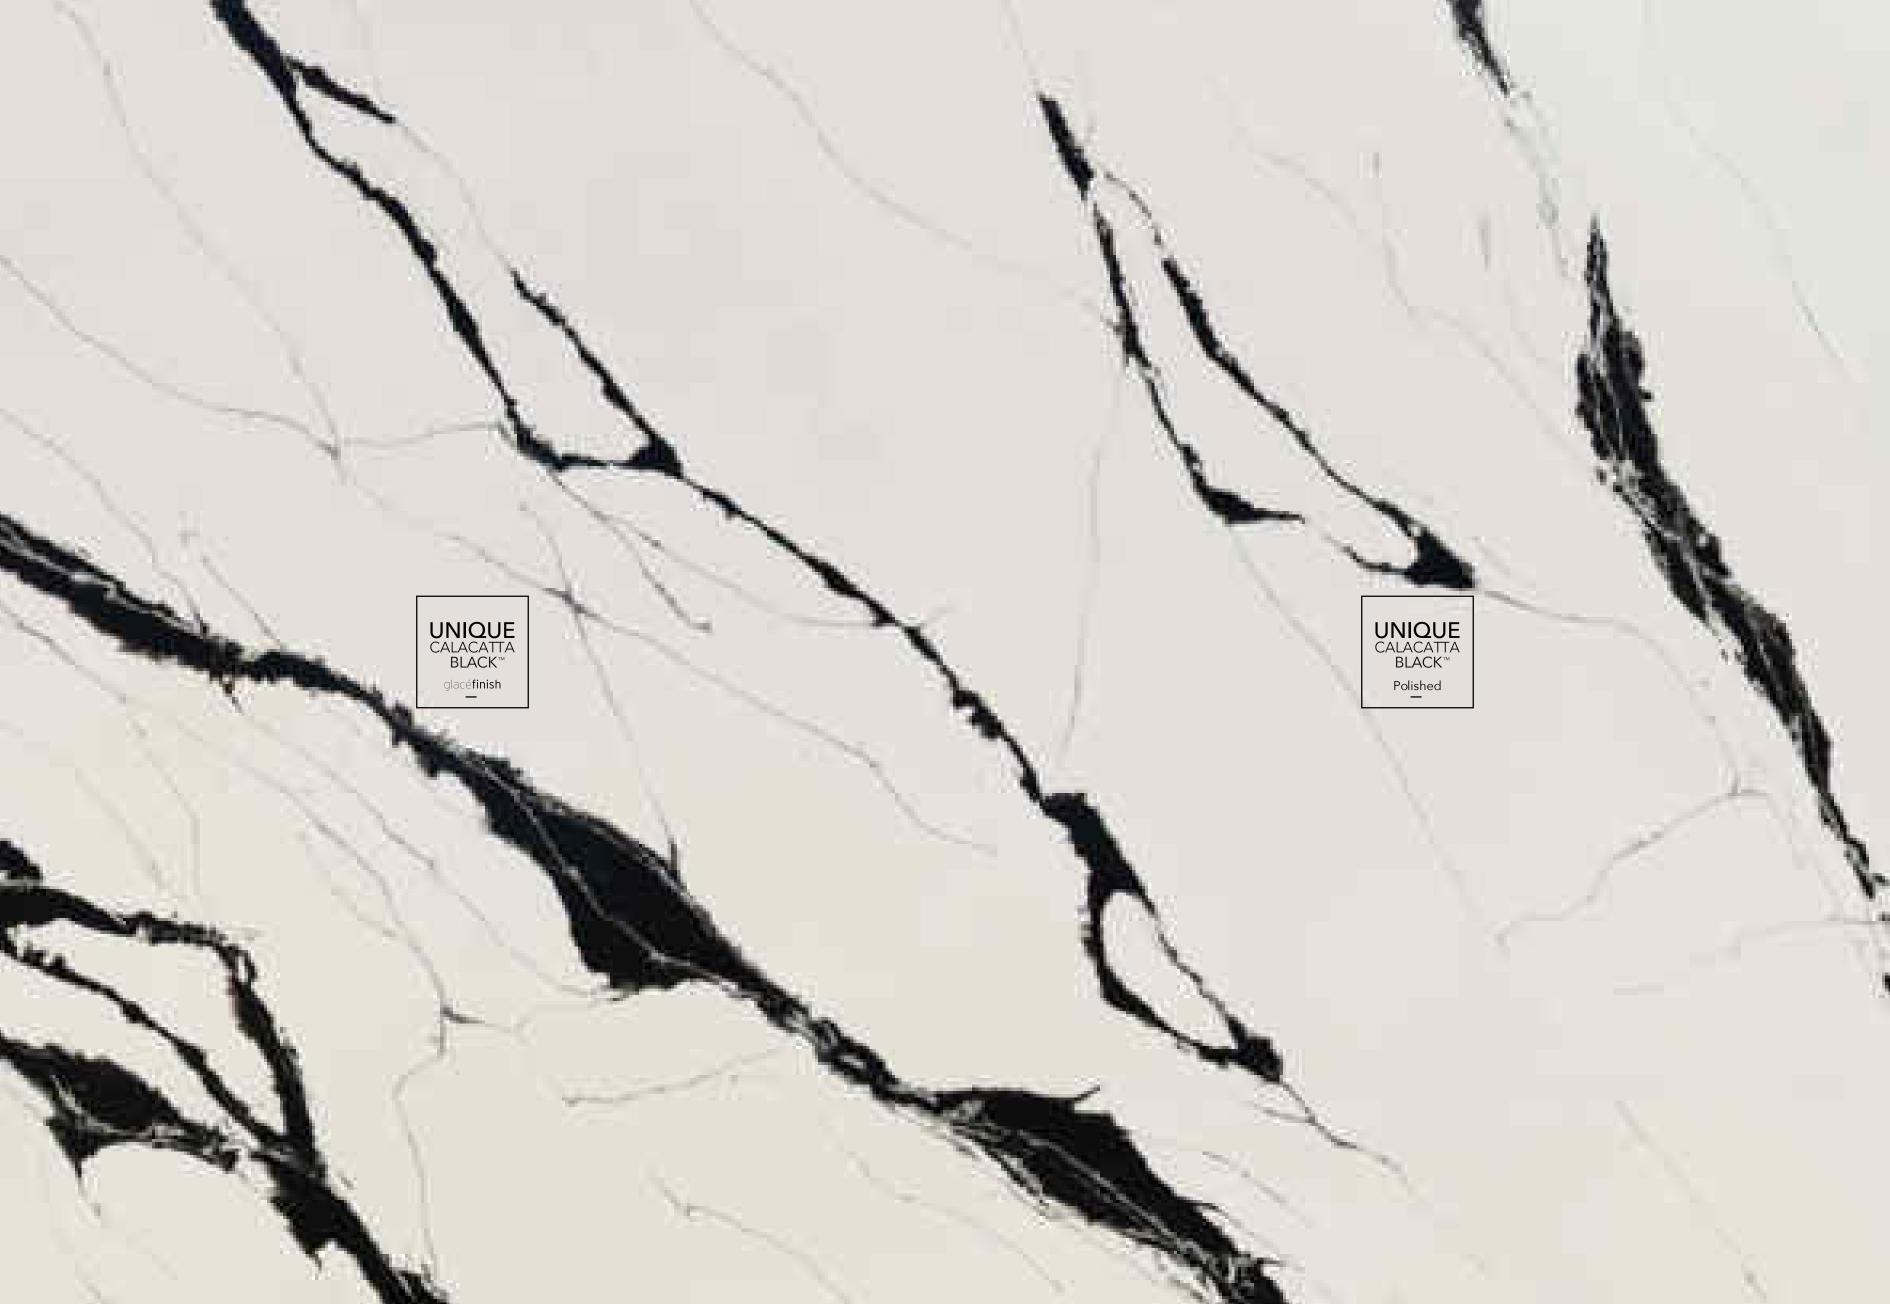

### **Unique** Calacatta Black<sup>™</sup>

### Perfection of the night

In the same way that the whiteness of the full moon contrasts with a dark sky, so **Unique Calacatta Black**<sup>™</sup> transforms darkness into its own light through the combination of perfect veins, clean as night, with the purest white.

A perfection inspired by nature that thanks to the latest technology confers a perfect finish.

*Countertop,* Unique Calacatta Black™