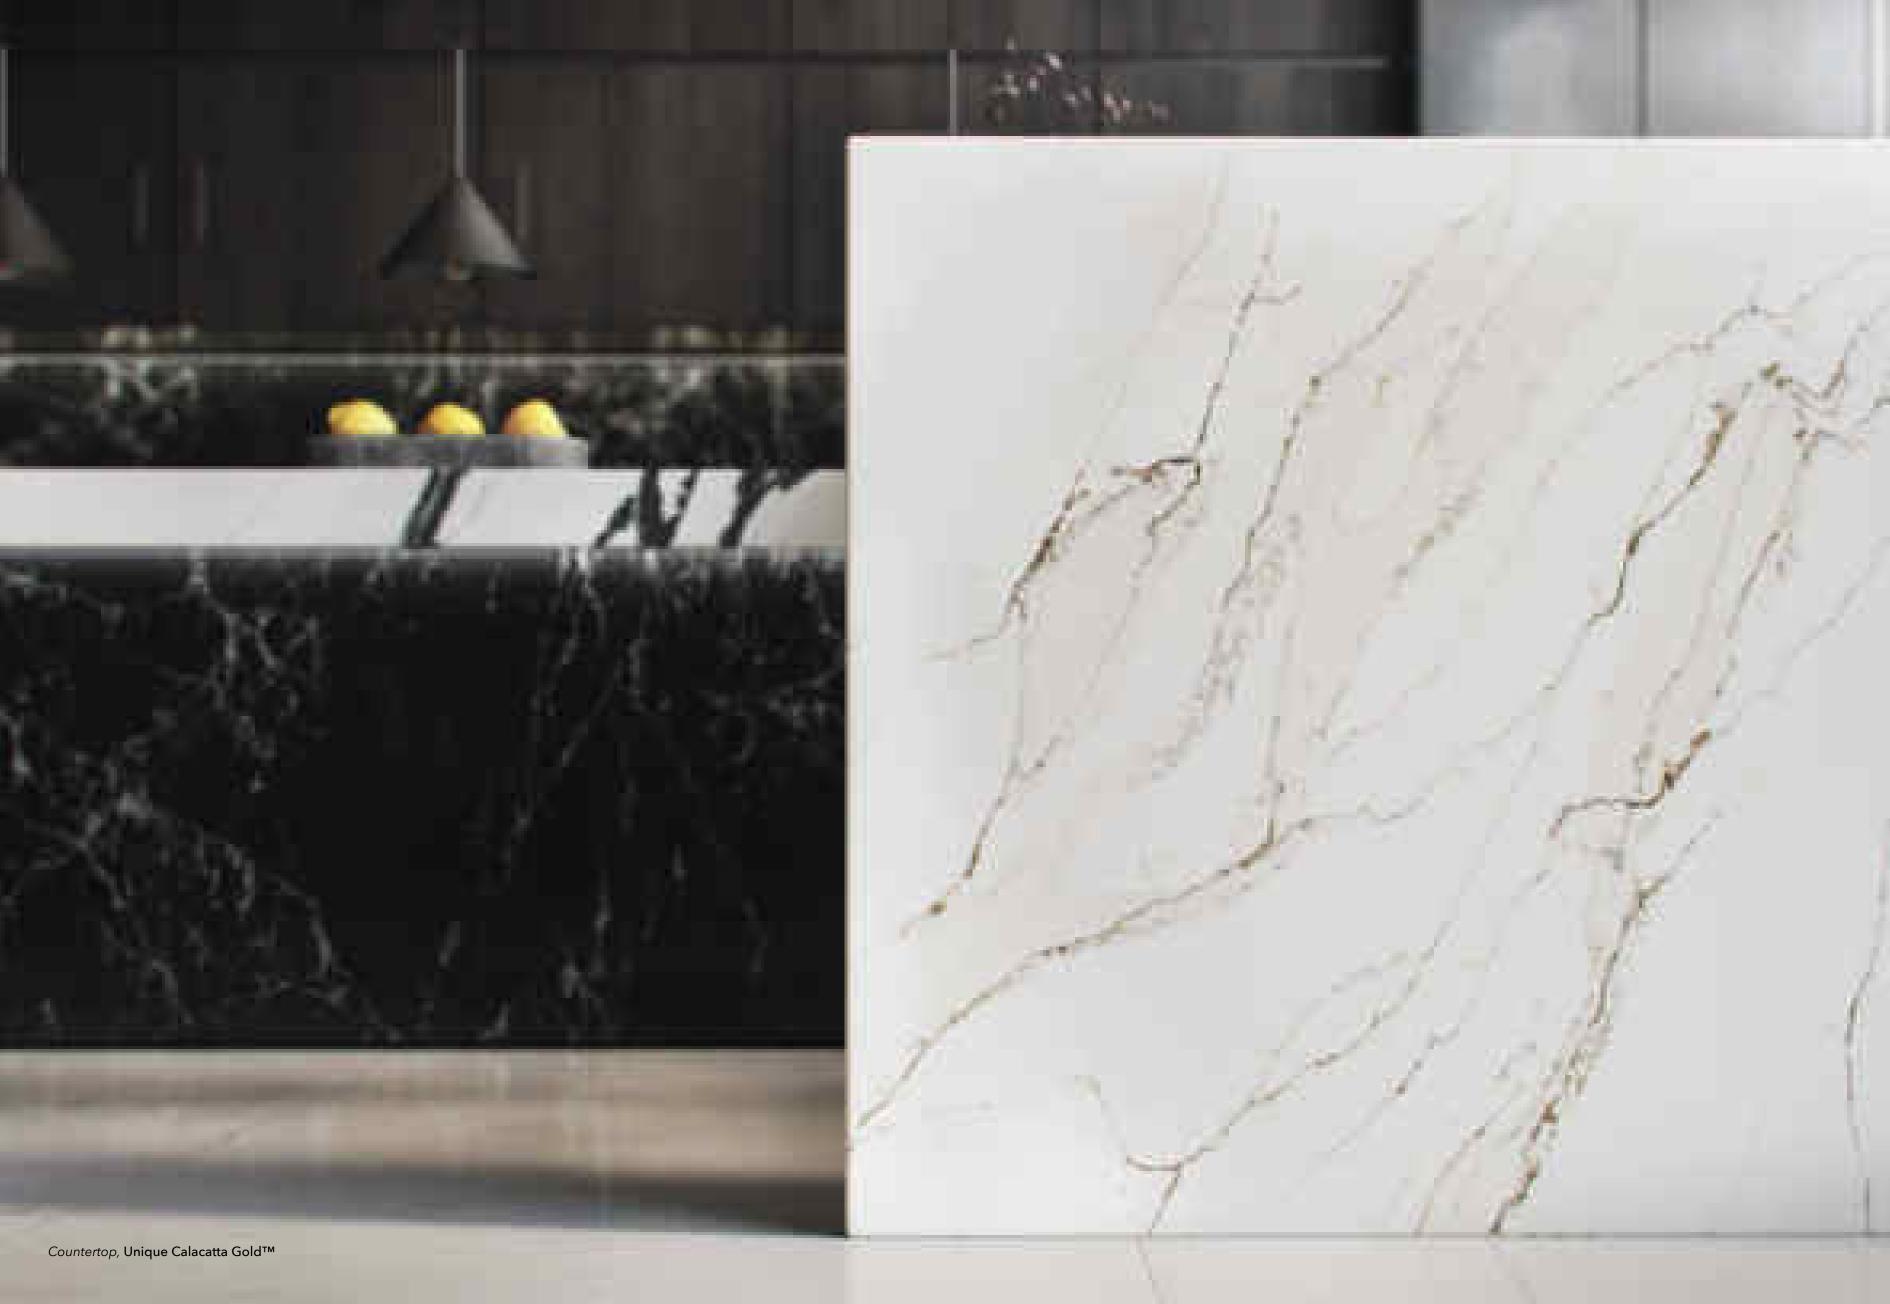

## **Unique** Calacatta Gold<sup>™</sup>

#### Perfection of the sun

As touched by the sun's rays, **Unique Calacatta Gold™** perfectly combines the golden tones of the king star in sinuous veins that run through the purest white of dawn.

A real achievement of technology to offer an exquisite and sophisticated finish to give elegance and warmth to every corner of your home.

*Countertop,* Unique Calacatta Gold™