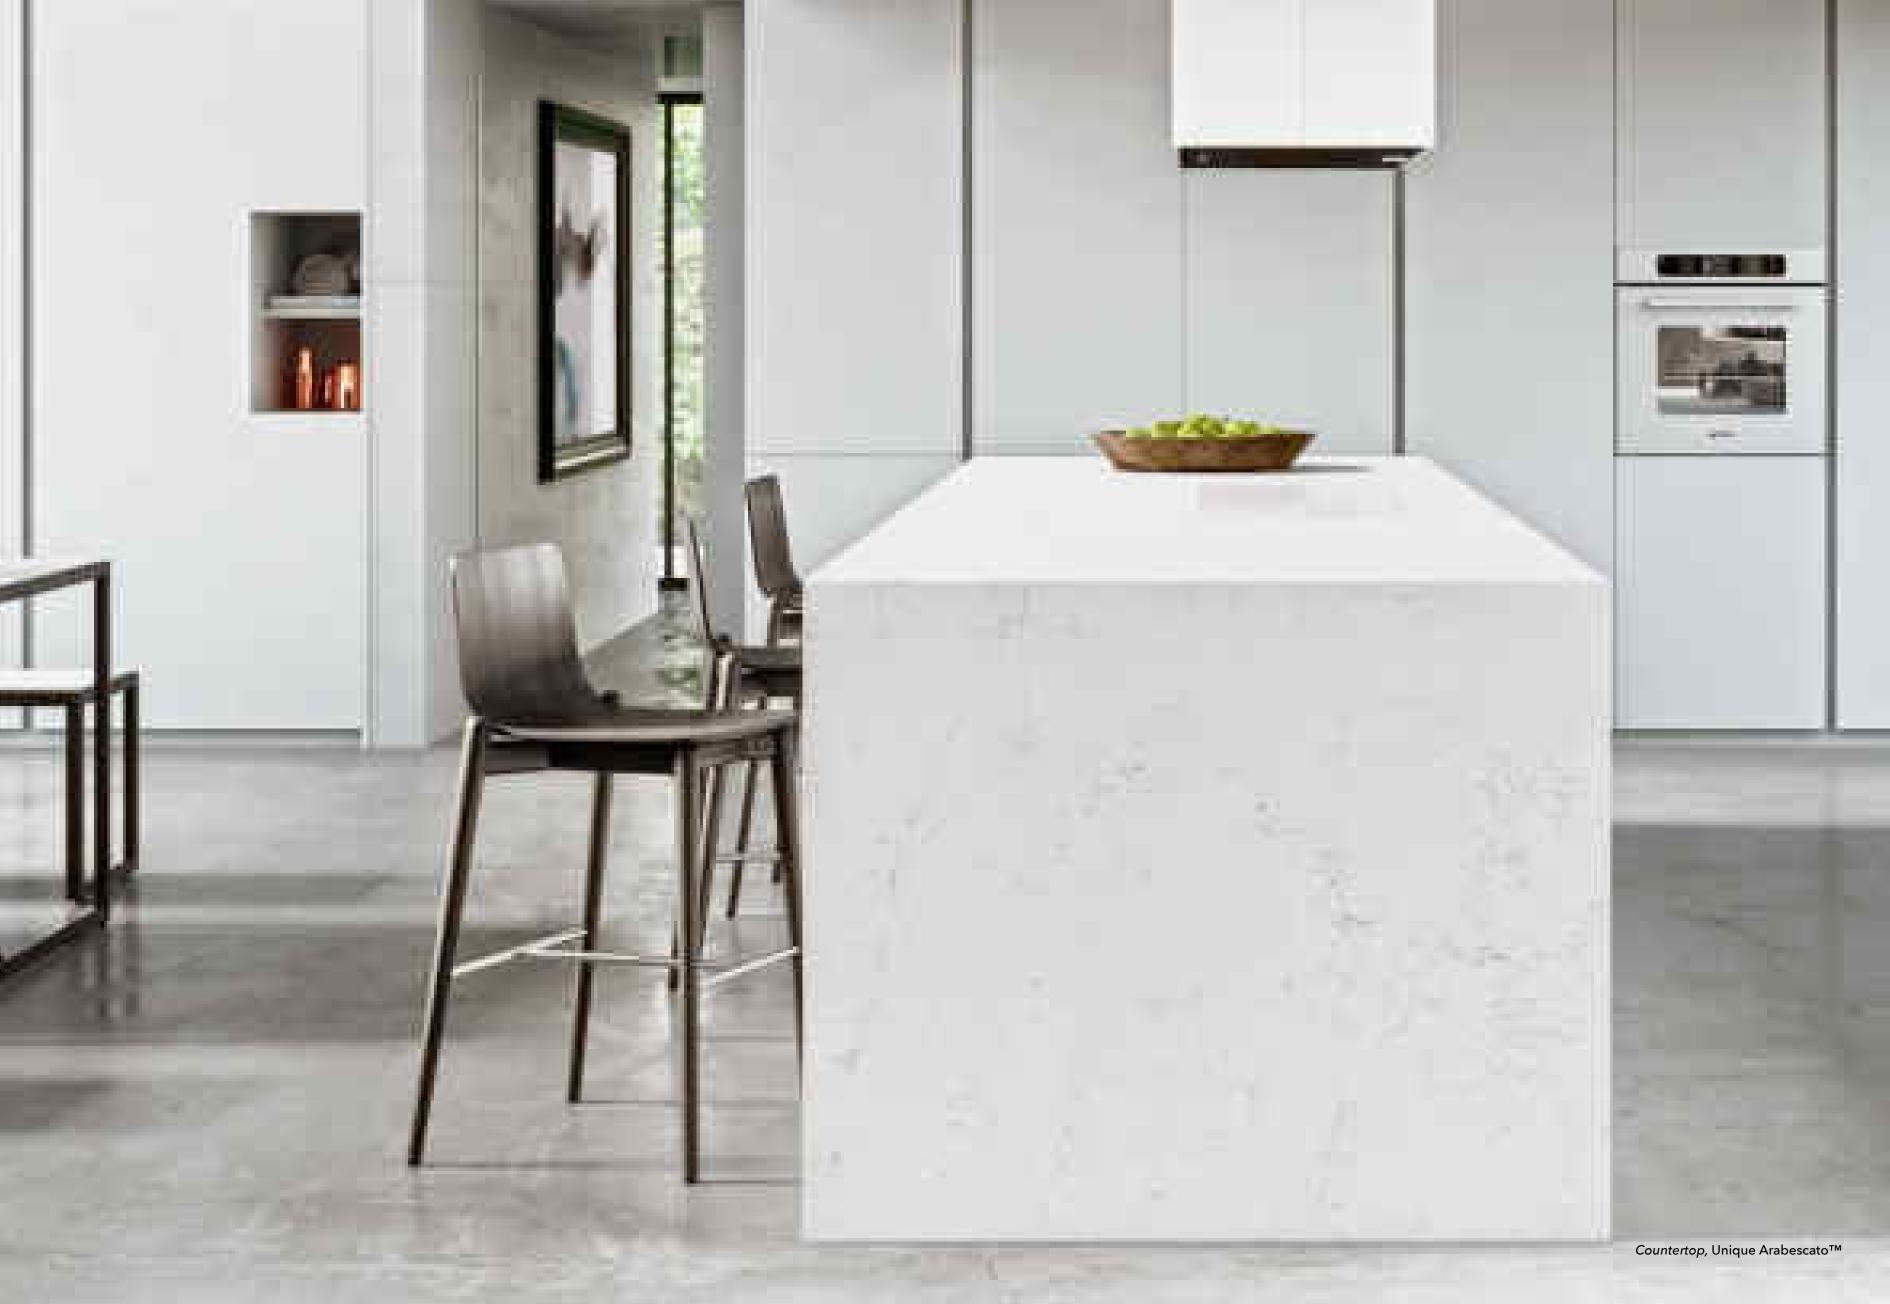

# **Unique** Arabescato<sup>™</sup>

## Perfection in shapes

Interlaced through the pure white rock are streaks of pale grey forming capricious arabesques, decorating the stone with organic, geometric forms to create unique patterns.

Freshness, sobriety and purity in a finish that brings brightness and luminosity to every space in your home.