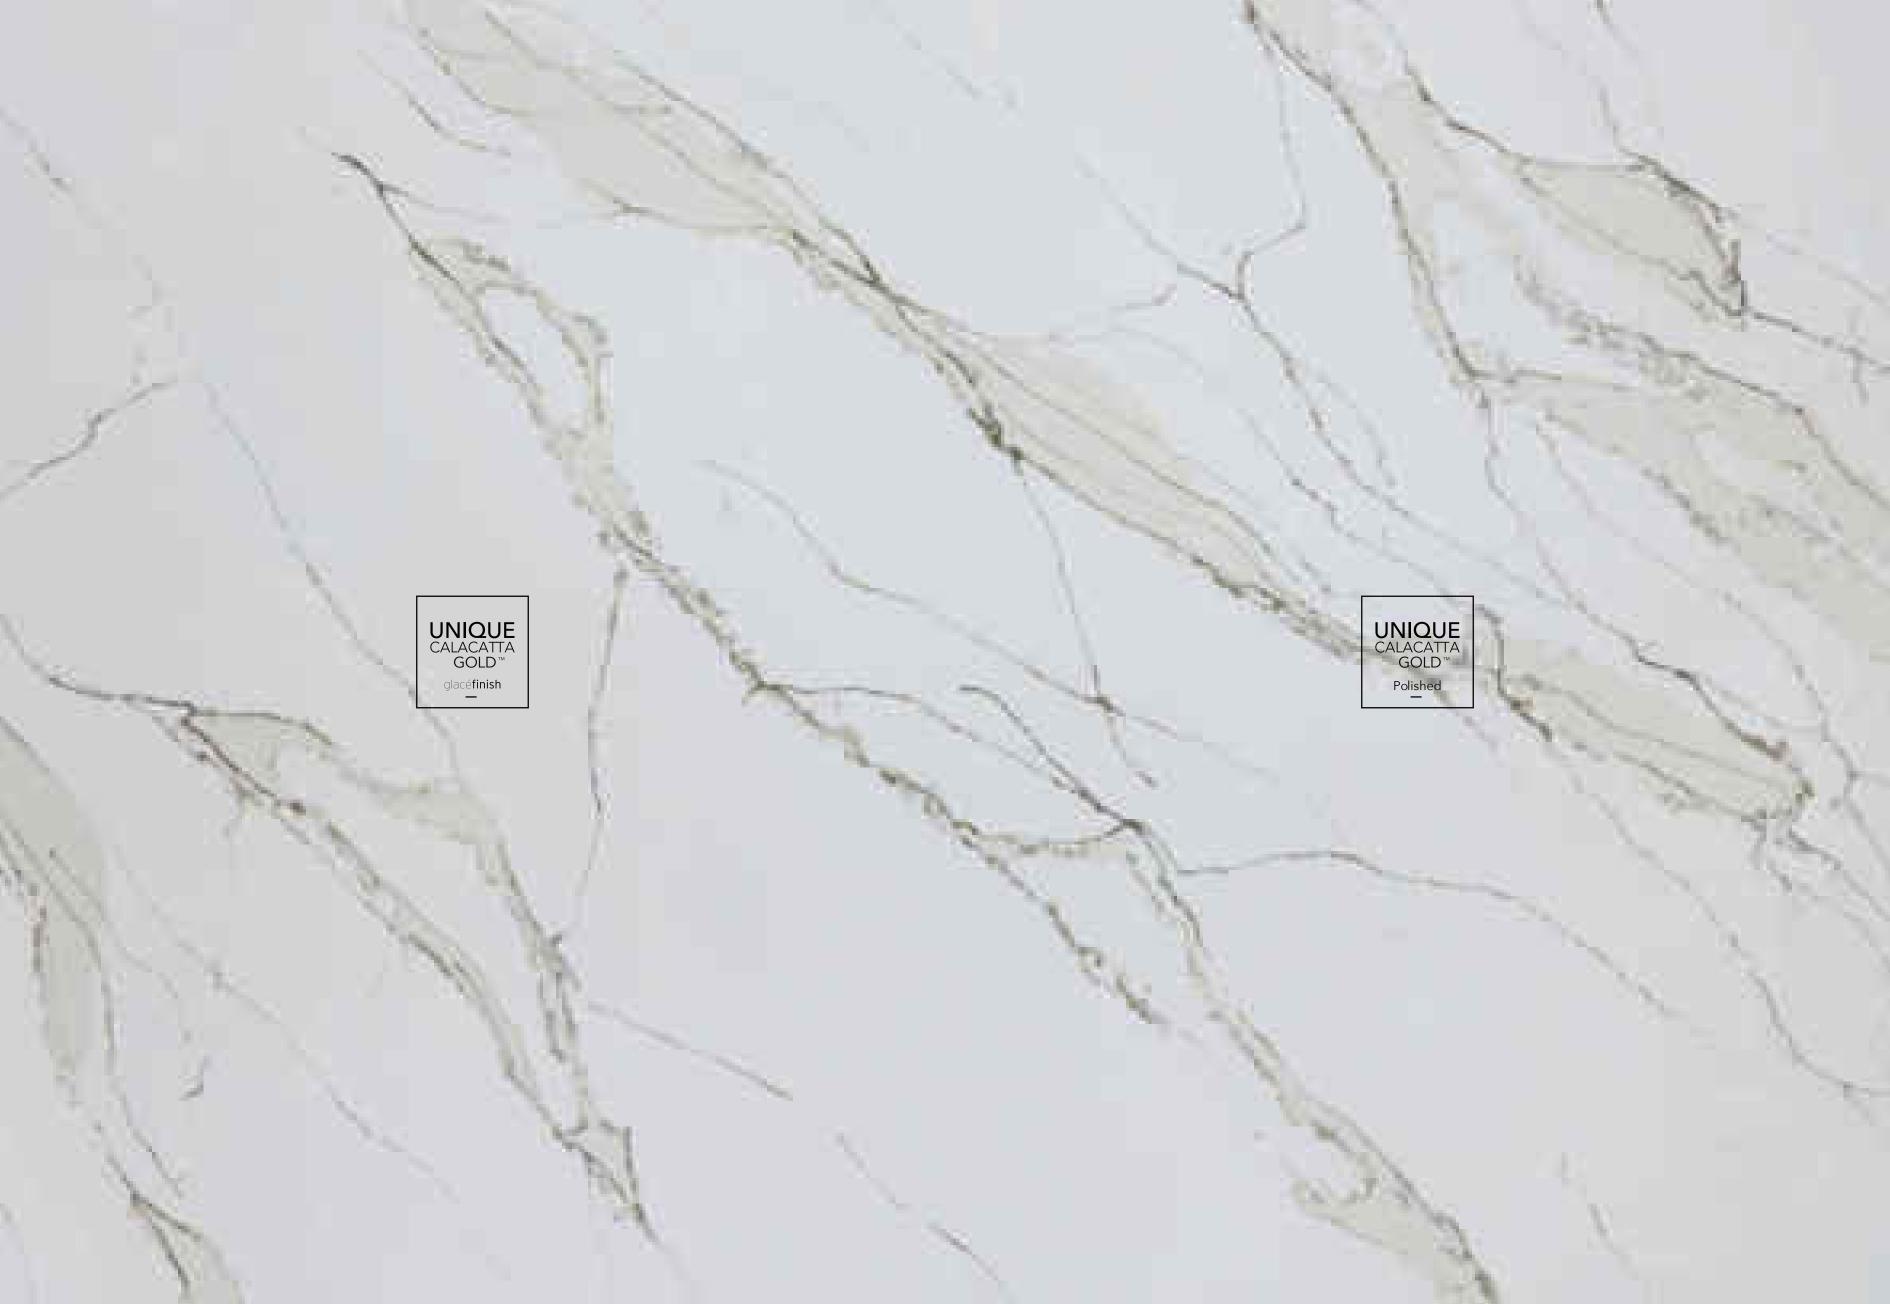

## **Unique** Calacatta Gold<sup>™</sup>

#### Perfection of the sun

As touched by the sun's rays, **Unique Calacatta Gold™** perfectly combines the golden tones of the king star in sinuous veins that run through the purest white of dawn.

A real achievement of technology to offer an exquisite and sophisticated finish to give elegance and warmth to every corner of your home.

*Countertop,* Unique Calacatta Gold™