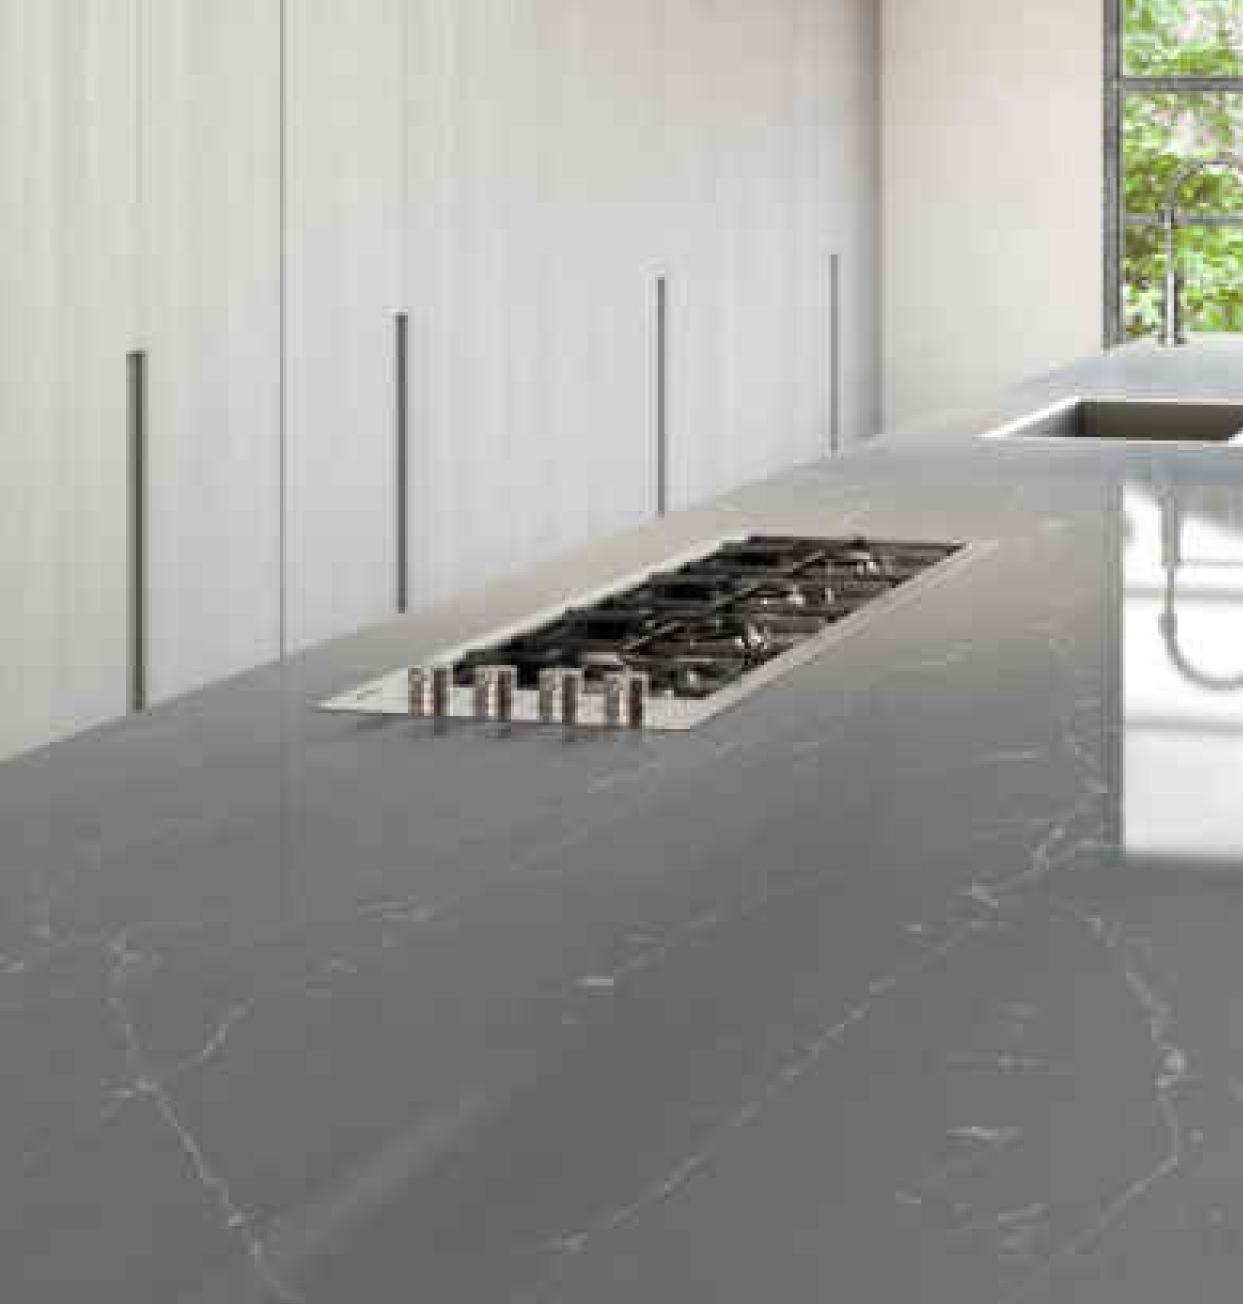

# **Unique** Argento<sup>™</sup>

### Perfection of essential

Grey inspired by the appeal of the weather-worn rock, by dry tree bark, by the ashes from which life is reborn. The essence of the natural elevated to the maximum in elegance, in a sober silver tone, dense and contained, with a subtle vein that brings timid flashes of light.

Unique ArgentoTM transforms every space it touches into something extraordinary, providing a solid foundation for the rest of the materials and textures with which it coexists.

Unique Calacatta™ Perfection of the soul