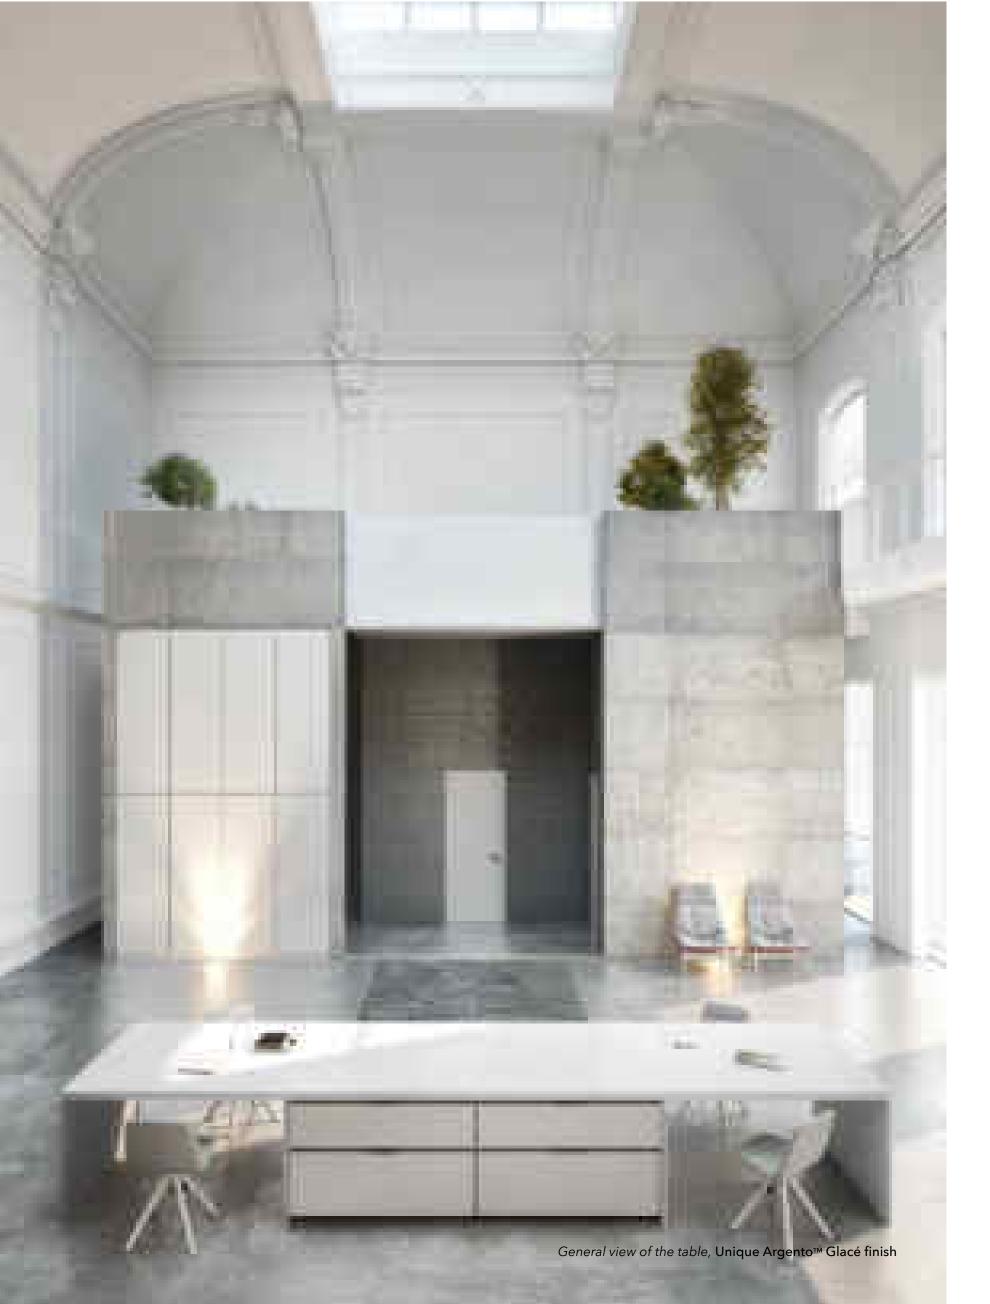

# **Unique** Argento<sup>™</sup>

### Perfection of essential

Grey inspired by the appeal of the weather-worn rock, by dry tree bark, by the ashes from which life is reborn. The essence of the natural elevated to the maximum in elegance, in a sober silver tone, dense and contained, with a subtle vein that brings timid flashes of light.

Unique ArgentoTM transforms every space it touches into something extraordinary, providing a solid foundation for the rest of the materials and textures with which it coexists.

Unique Calacatta™ Perfection of the soul

General view, Unique Venatino™ Glacé finish

lsle, Unique Argento™ Polished Table, Unique Argento™ Glacé finish -

10

.

-

Office, Unique Arabescato™ Polished Unique Argento™ Polished

Unique Arabescato™ Glacé finish