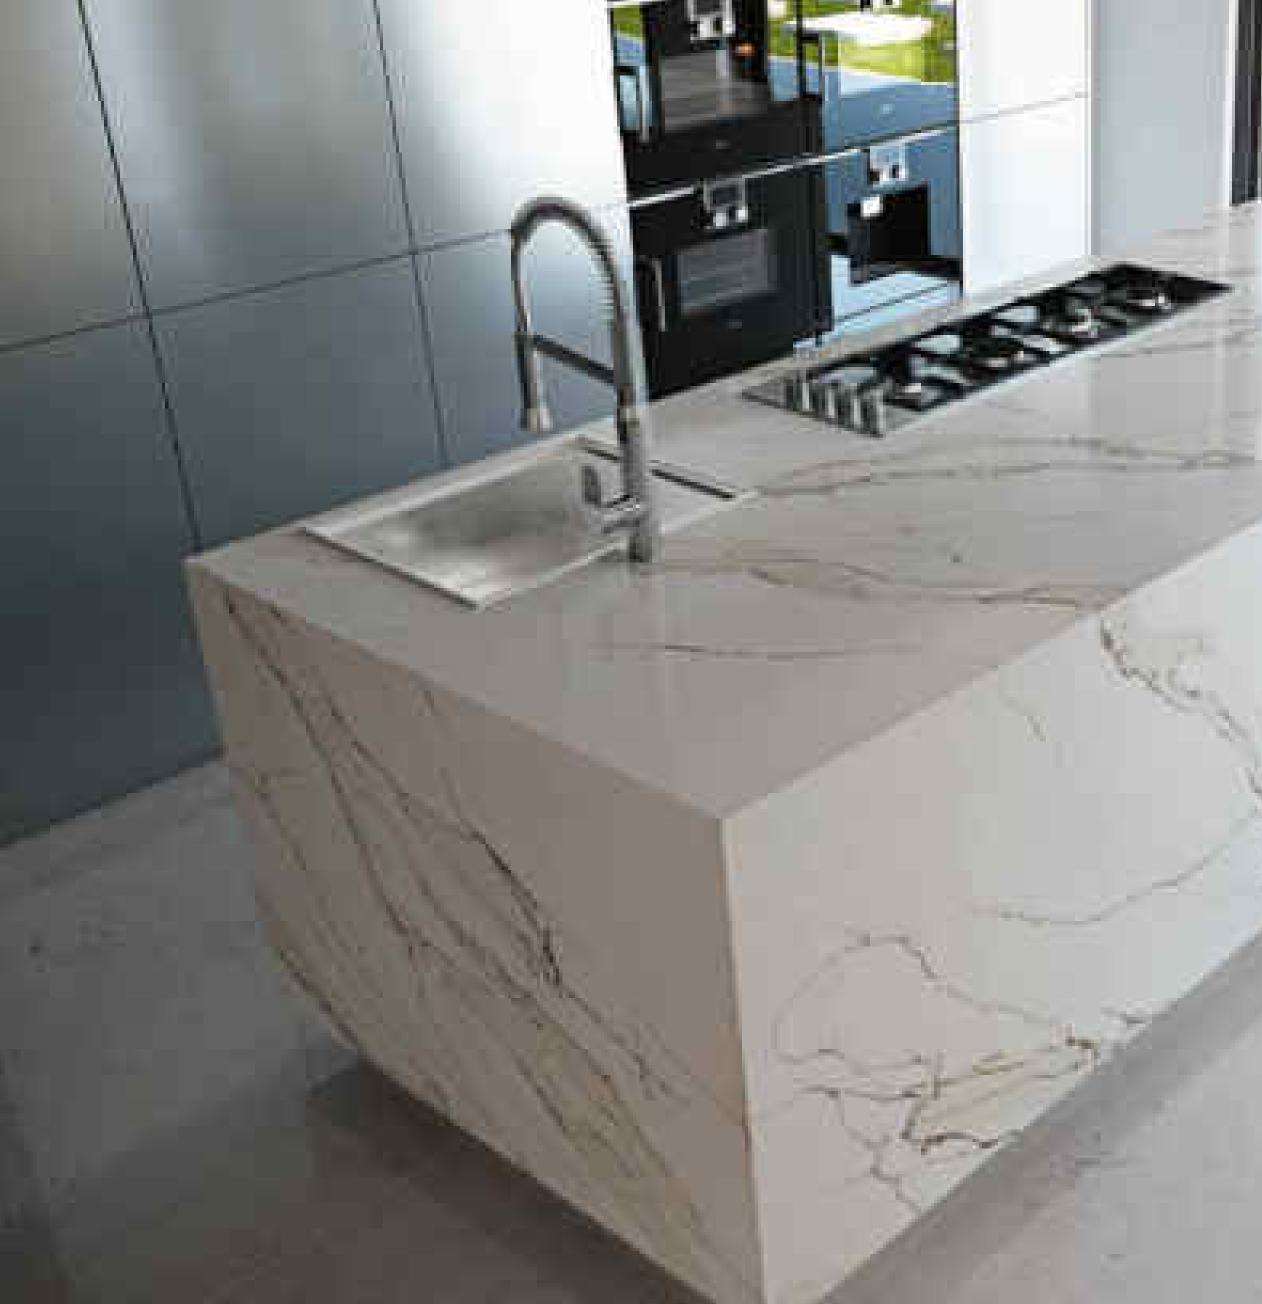

#### Perfection of the sun

As touched by the sun's rays, **Unique Calacatta Gold™** perfectly combines the golden tones of the king star in sinuous veins that run through the purest white of dawn.

A real achievement of technology to offer an exquisite and sophisticated finish to give elegance and warmth to every corner of your home.

*Countertop,* Unique Calacatta Gold™