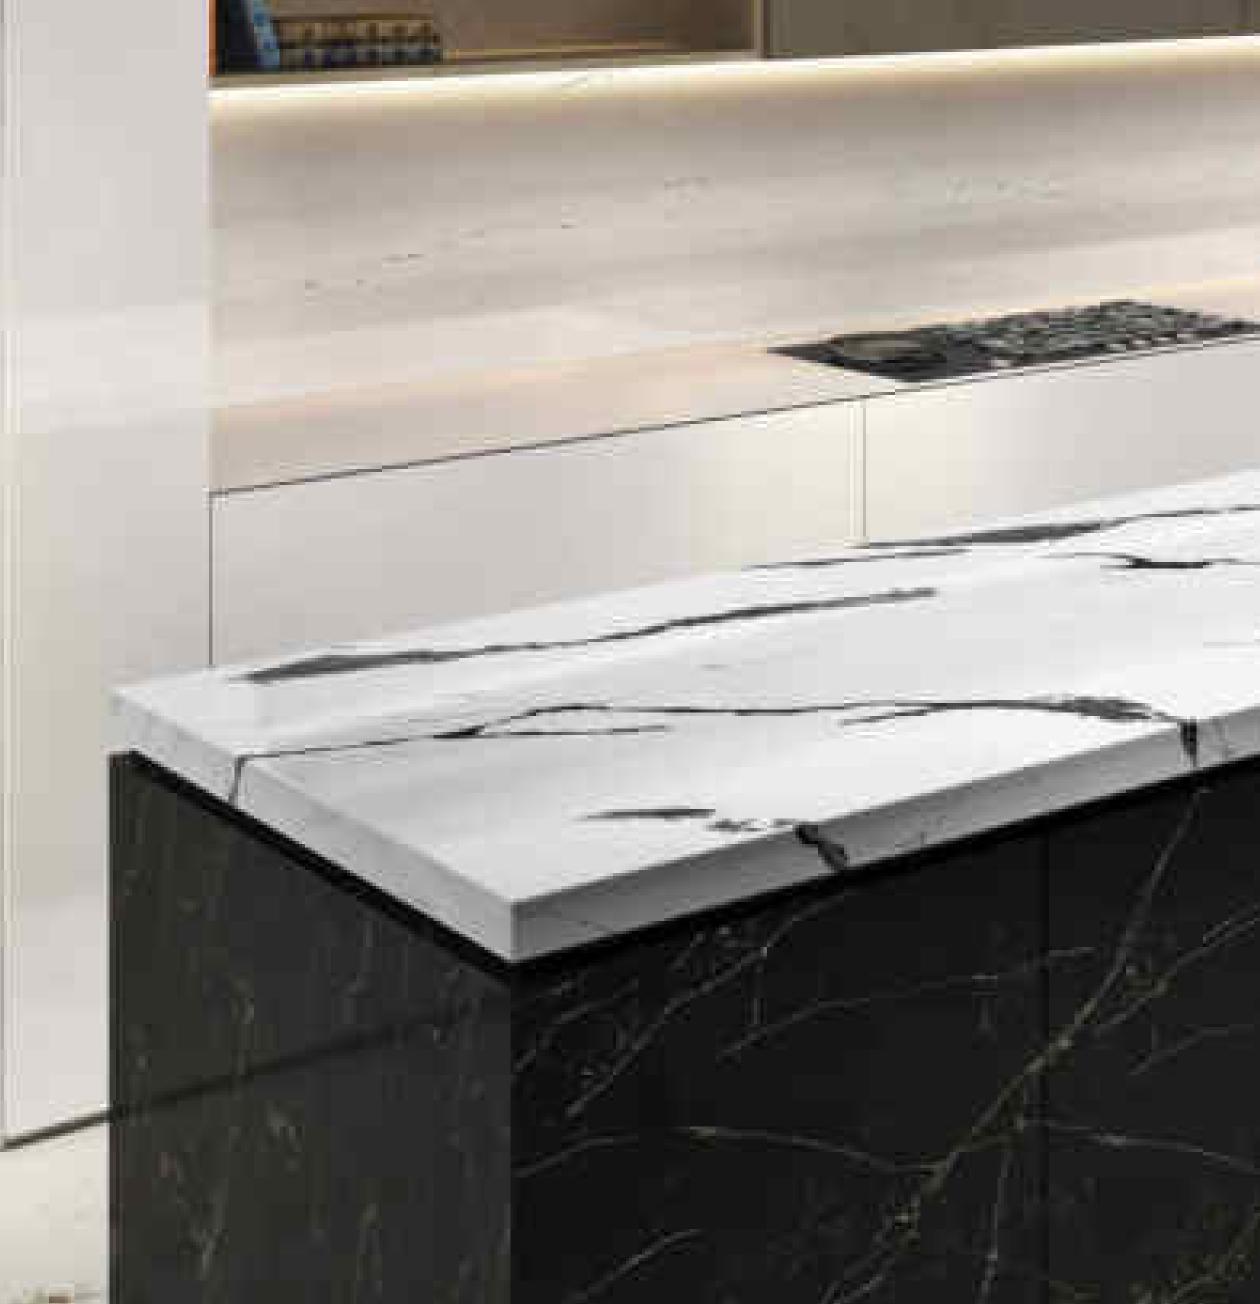

### **Unique** Calacatta Black<sup>™</sup>

### Perfection of the night

In the same way that the whiteness of the full moon contrasts with a dark sky, so **Unique Calacatta Black**<sup>™</sup> transforms darkness into its own light through the combination of perfect veins, clean as night, with the purest white.

A perfection inspired by nature that thanks to the latest technology confers a perfect finish.

*Countertop,* Unique Calacatta Black™