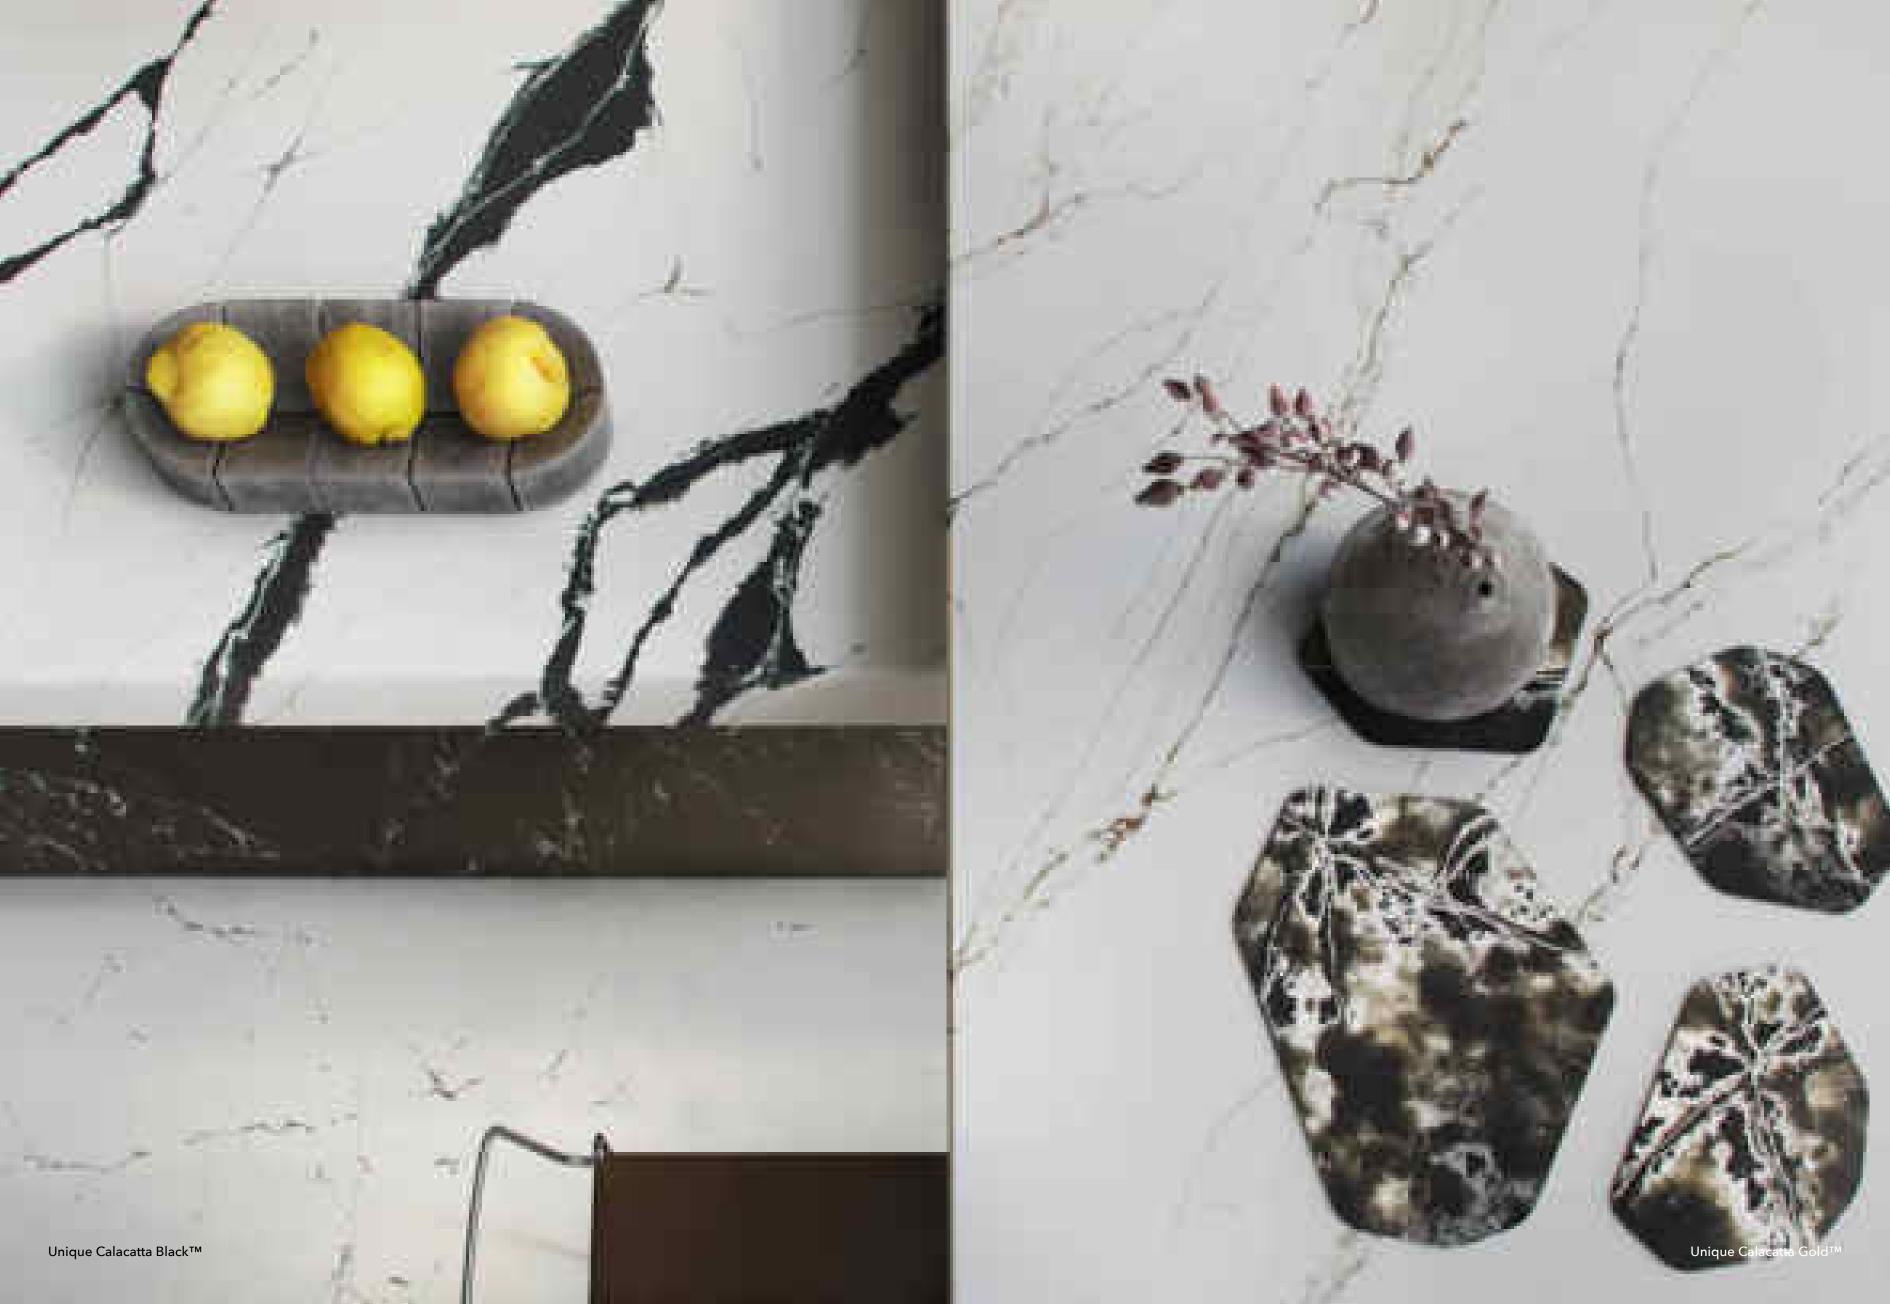

### **Unique** Calacatta<sup>™</sup>

#### Perfection of the soul

The beauty of the purest white contrasts with dark sinuous veins, giving rise to an elegance and luminosity like never before. This is how we transform empty silent spaces into unforgettable living places imbued with personality and style.

Technology confers purity, naturalness, power and brilliance to each piece, creating works of art that transcend time. All are identical, but all are different. The quality, the finish, the essence..., never changes. But the design of the veining is always unique.

## **Unique** Calacatta Gold<sup>™</sup>

#### Perfection of the sun

As touched by the sun's rays, **Unique Calacatta Gold™** perfectly combines the golden tones of the king star in sinuous veins that run through the purest white of dawn.

A real achievement of technology to offer an exquisite and sophisticated finish to give elegance and warmth to every corner of your home.