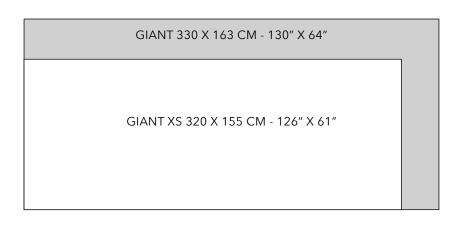

#### SLAB MEASUREMENTS

## GIANT

UNIQUE CALACATTA™ GIANT 330 X 163 CM - 130" X 64"

UNIQUE CALACATTA GOLD<sup>™</sup> GIANT 330 X 163 CM - 130" X 64"

UNIQUE VENATINO<sup>™</sup> GIANT XS 320 X 155 CM - 126" X 61"

UNIQUE CALACATTA BLACK<sup>™</sup> GIANT 330 X 163 CM - 130" X 64"

COMING SOON

UNIQUE MARQUINA<sup>™</sup> GIANT 330 X 163 CM - 130" X 64"

UNIQUE ARGENTO<sup>™</sup> GIANT XS 320 X 155 CM - 126" X 61"

## **GIANT XS**

UNIQUE CARRARA™ GIANT XS 320 X 155 CM - 126" X 61"

UNIQUE ARABESCATO<sup>™</sup> GIANT XS 320 X 155 CM - 126" X 61"

UNIQUE PORTORO<sup>™</sup> GIANT XS 320 X 155 CM - 126" X 61"

GIANT XS 320 X 155 CM - 126" X 61"

UNIQUE BIANCO<sup>™</sup> GIANT XS 320 X 155 CM - 126" X 61"