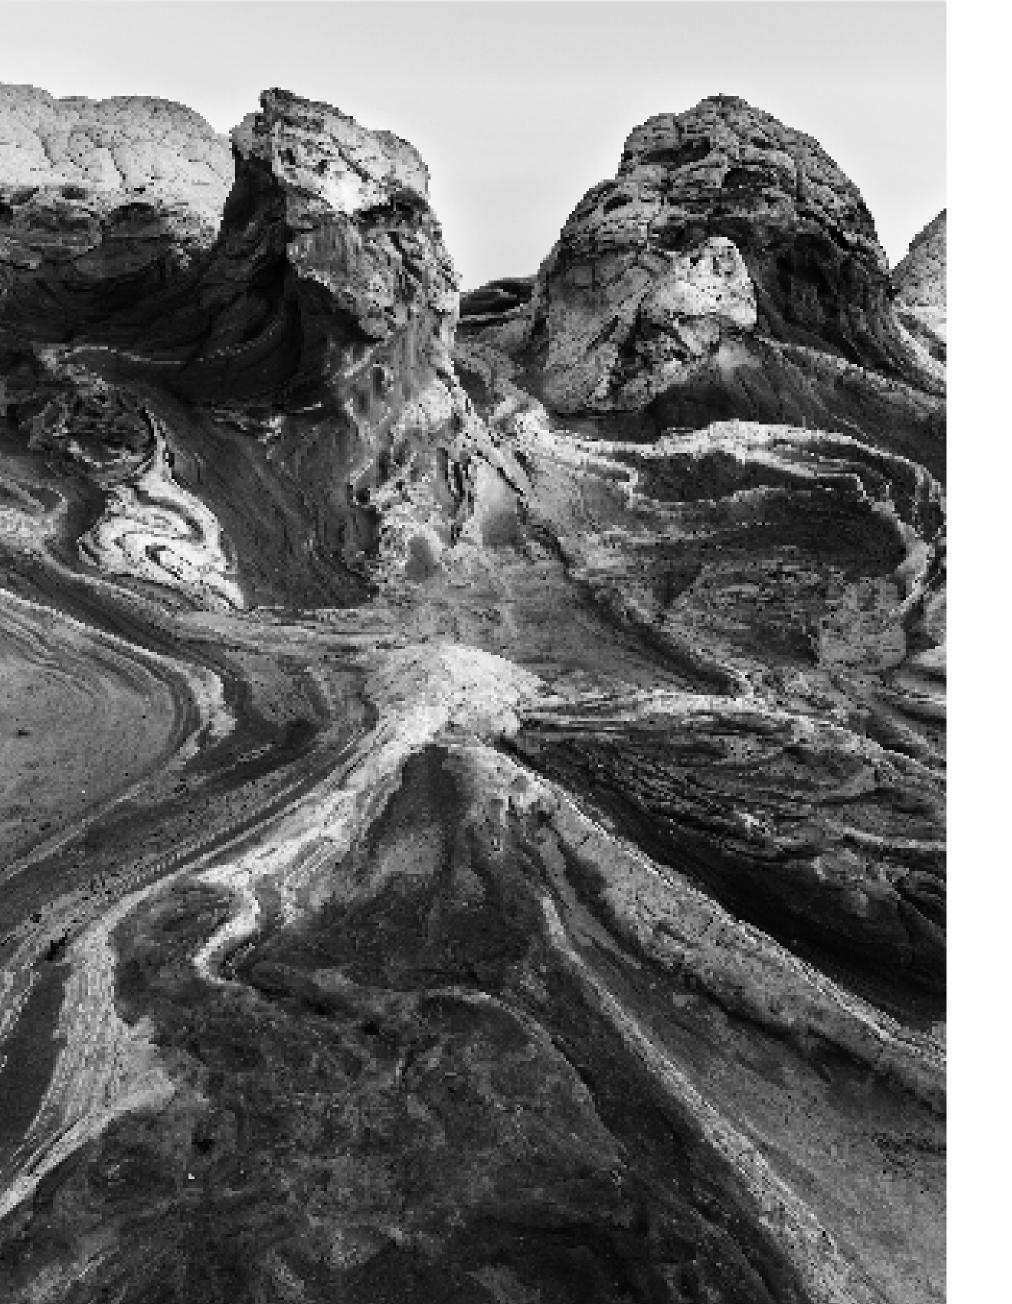

# **Unique** Arabescato<sup>™</sup>

## Perfection in shapes

Interlaced through the pure white rock are streaks of pale grey forming capricious arabesques, decorating the stone with organic, geometric forms to create unique patterns.

Freshness, sobriety and purity in a finish that brings brightness and luminosity to every space in your home.