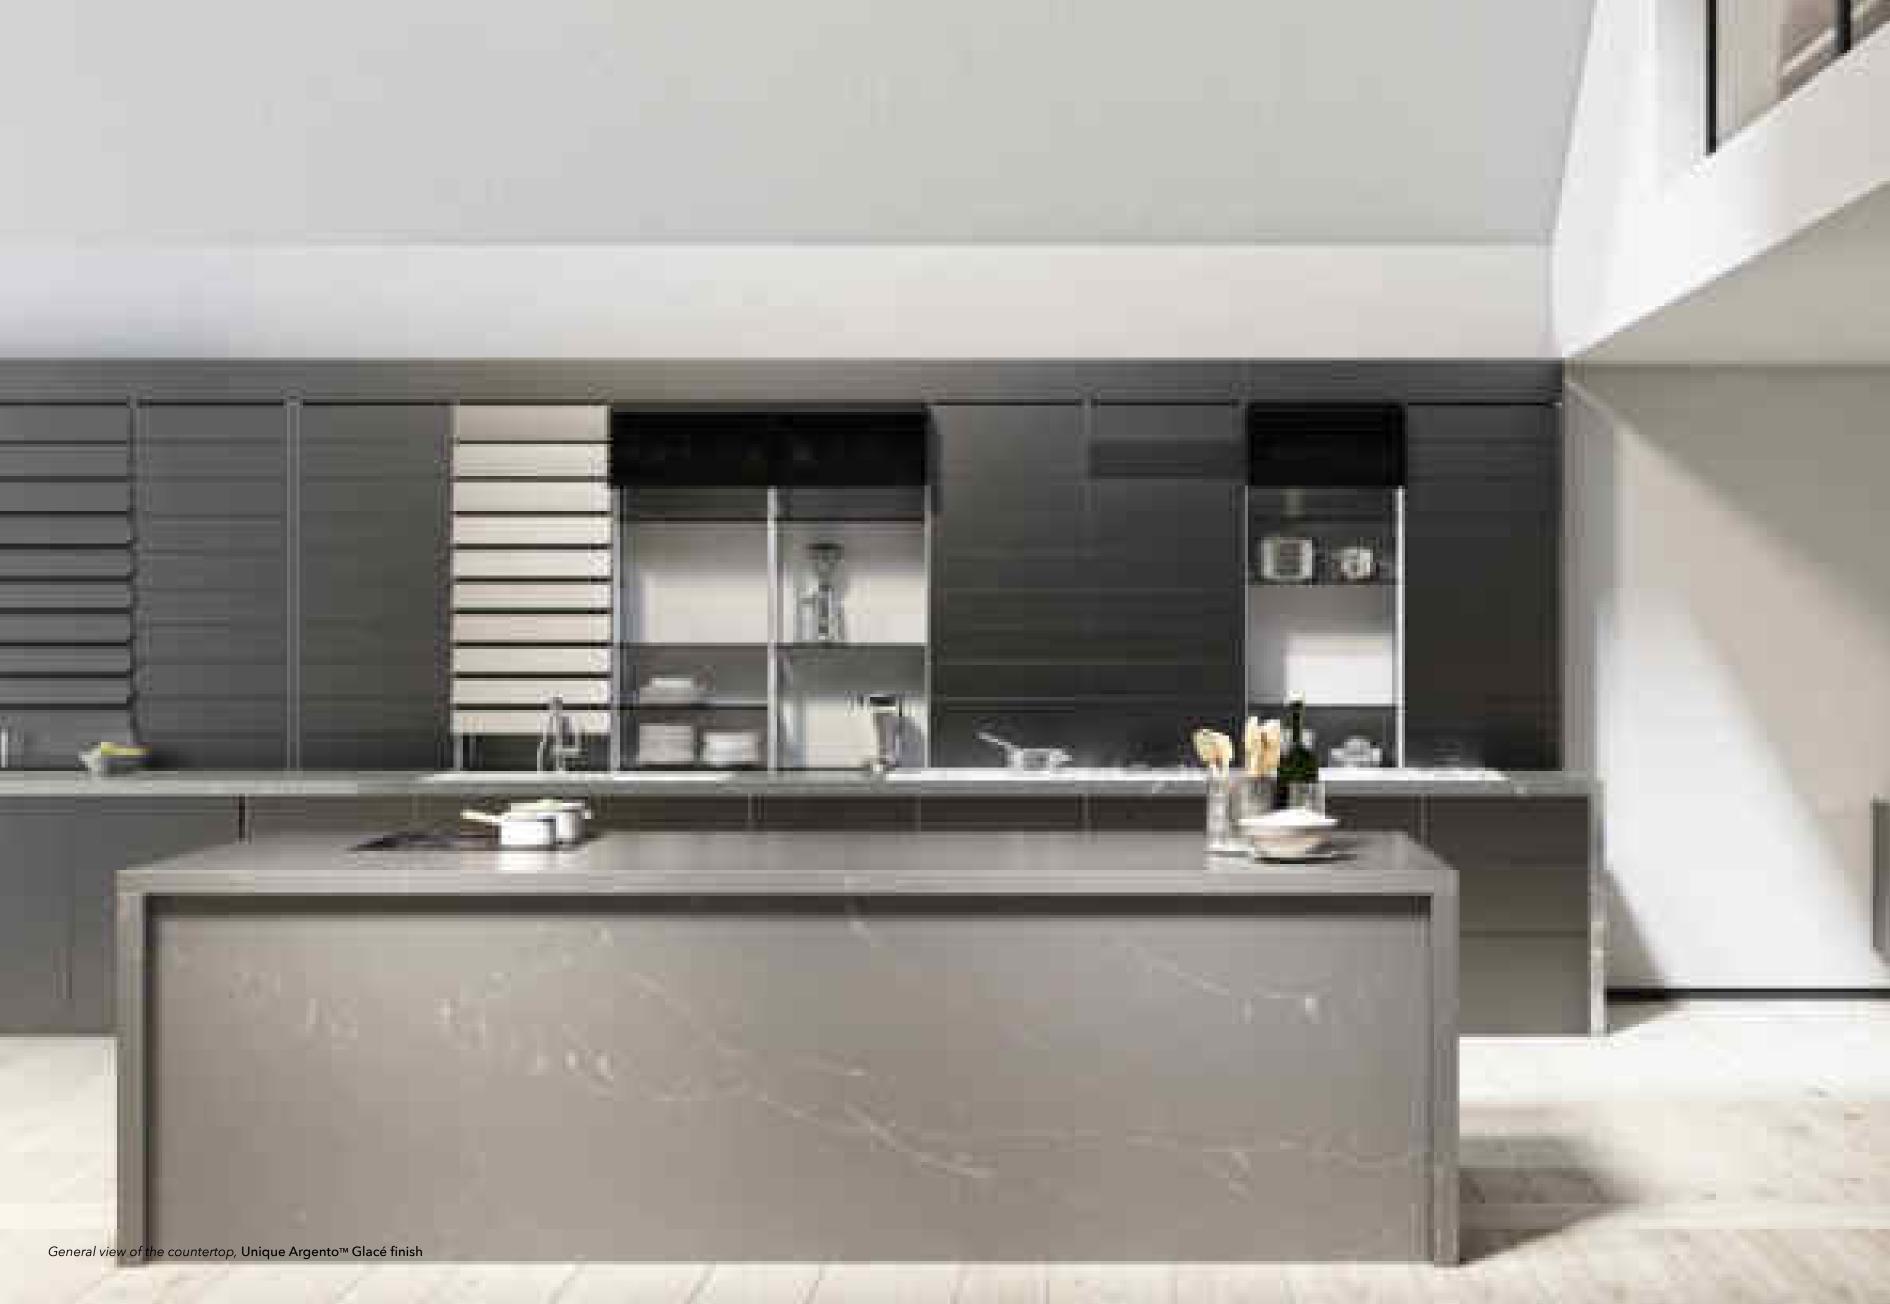

# **Unique** Argento<sup>™</sup>

### Perfection of essential

Grey inspired by the appeal of the weather-worn rock, by dry tree bark, by the ashes from which life is reborn. The essence of the natural elevated to the maximum in elegance, in a sober silver tone, dense and contained, with a subtle vein that brings timid flashes of light.

Unique ArgentoTM transforms every space it touches into something extraordinary, providing a solid foundation for the rest of the materials and textures with which it coexists.

Unique Calacatta™ Perfection of the soul