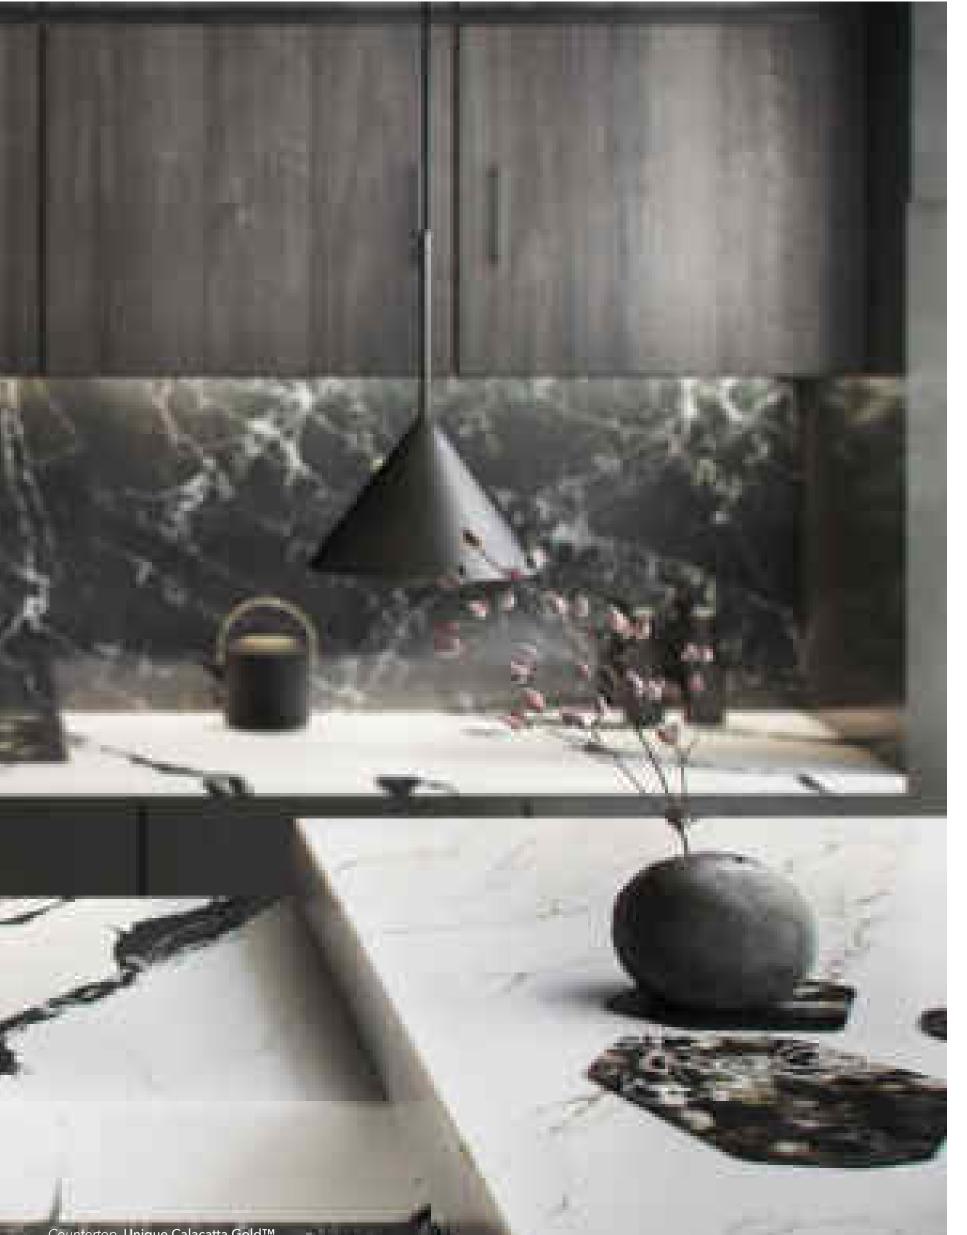

## **Unique** Calacatta Gold<sup>™</sup>

#### Perfection of the sun

As touched by the sun's rays, **Unique Calacatta Gold™** perfectly combines the golden tones of the king star in sinuous veins that run through the purest white of dawn.

A real achievement of technology to offer an exquisite and sophisticated finish to give elegance and warmth to every corner of your home.

*Countertop,* Unique Calacatta Gold™