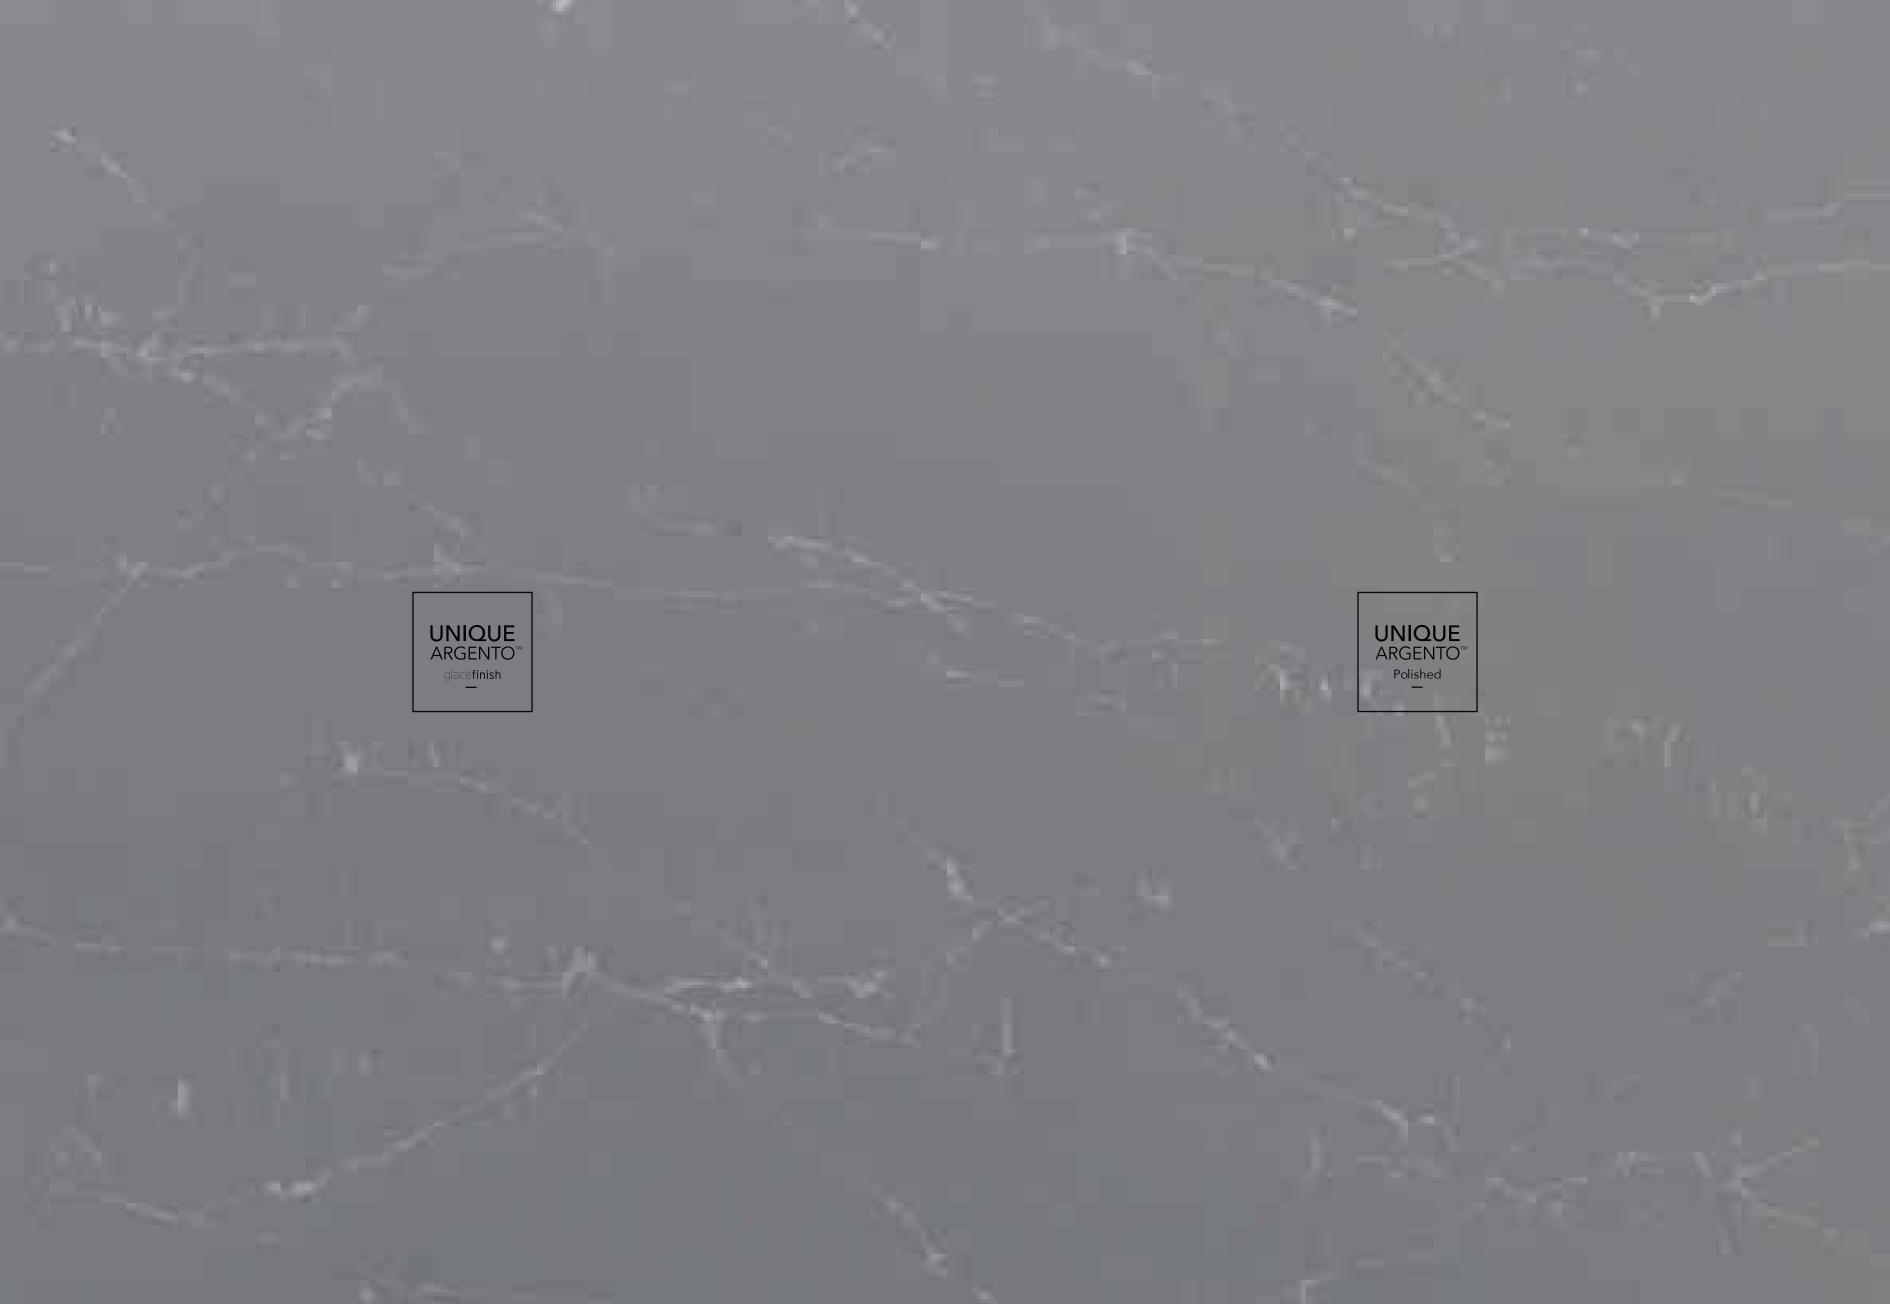

# **Unique** Argento<sup>™</sup>

### Perfection of essential

Grey inspired by the appeal of the weather-worn rock, by dry tree bark, by the ashes from which life is reborn. The essence of the natural elevated to the maximum in elegance, in a sober silver tone, dense and contained, with a subtle vein that brings timid flashes of light.

Unique ArgentoTM transforms every space it touches into something extraordinary, providing a solid foundation for the rest of the materials and textures with which it coexists.

Unique Calacatta™ Perfection of the soul

## Unique Argento™

The perfect silver