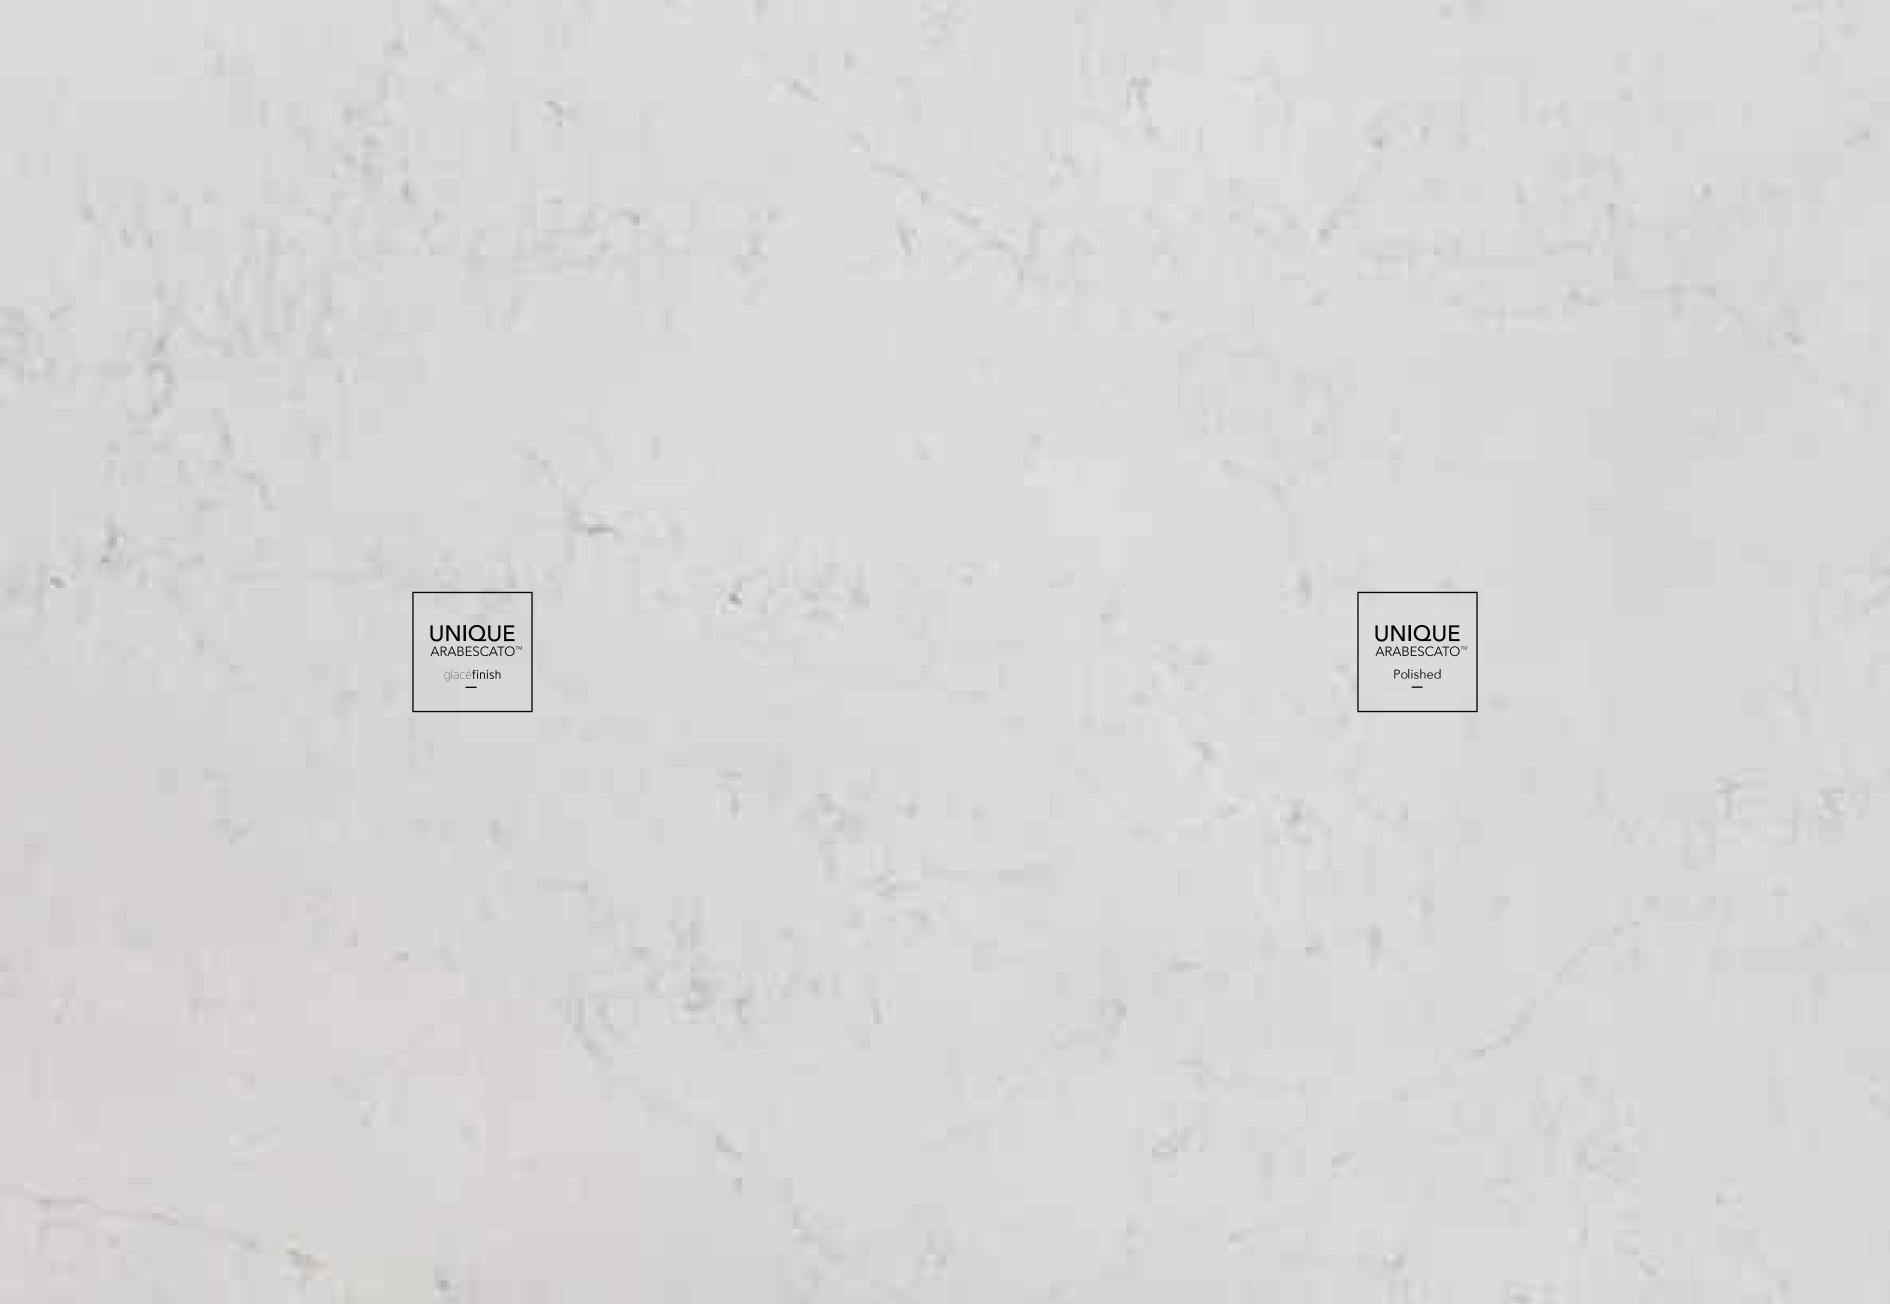

# **Unique** Arabescato<sup>™</sup>

## Perfection in shapes

Interlaced through the pure white rock are streaks of pale grey forming capricious arabesques, decorating the stone with organic, geometric forms to create unique patterns.

Freshness, sobriety and purity in a finish that brings brightness and luminosity to every space in your home.

# glacéfinish

Perfect matt, smooth and glowing, a soft sensation to the touch, the absence of reflections and fast, easy cleaning. Beautiful and practical at the same time, with one single finish.

Bullnose

## Polished

A finish that intensifies colours, giving them more life, and enabling you to give a distinctive seal to your surroundings. A finish that reflects the personality of a true connoisseur.