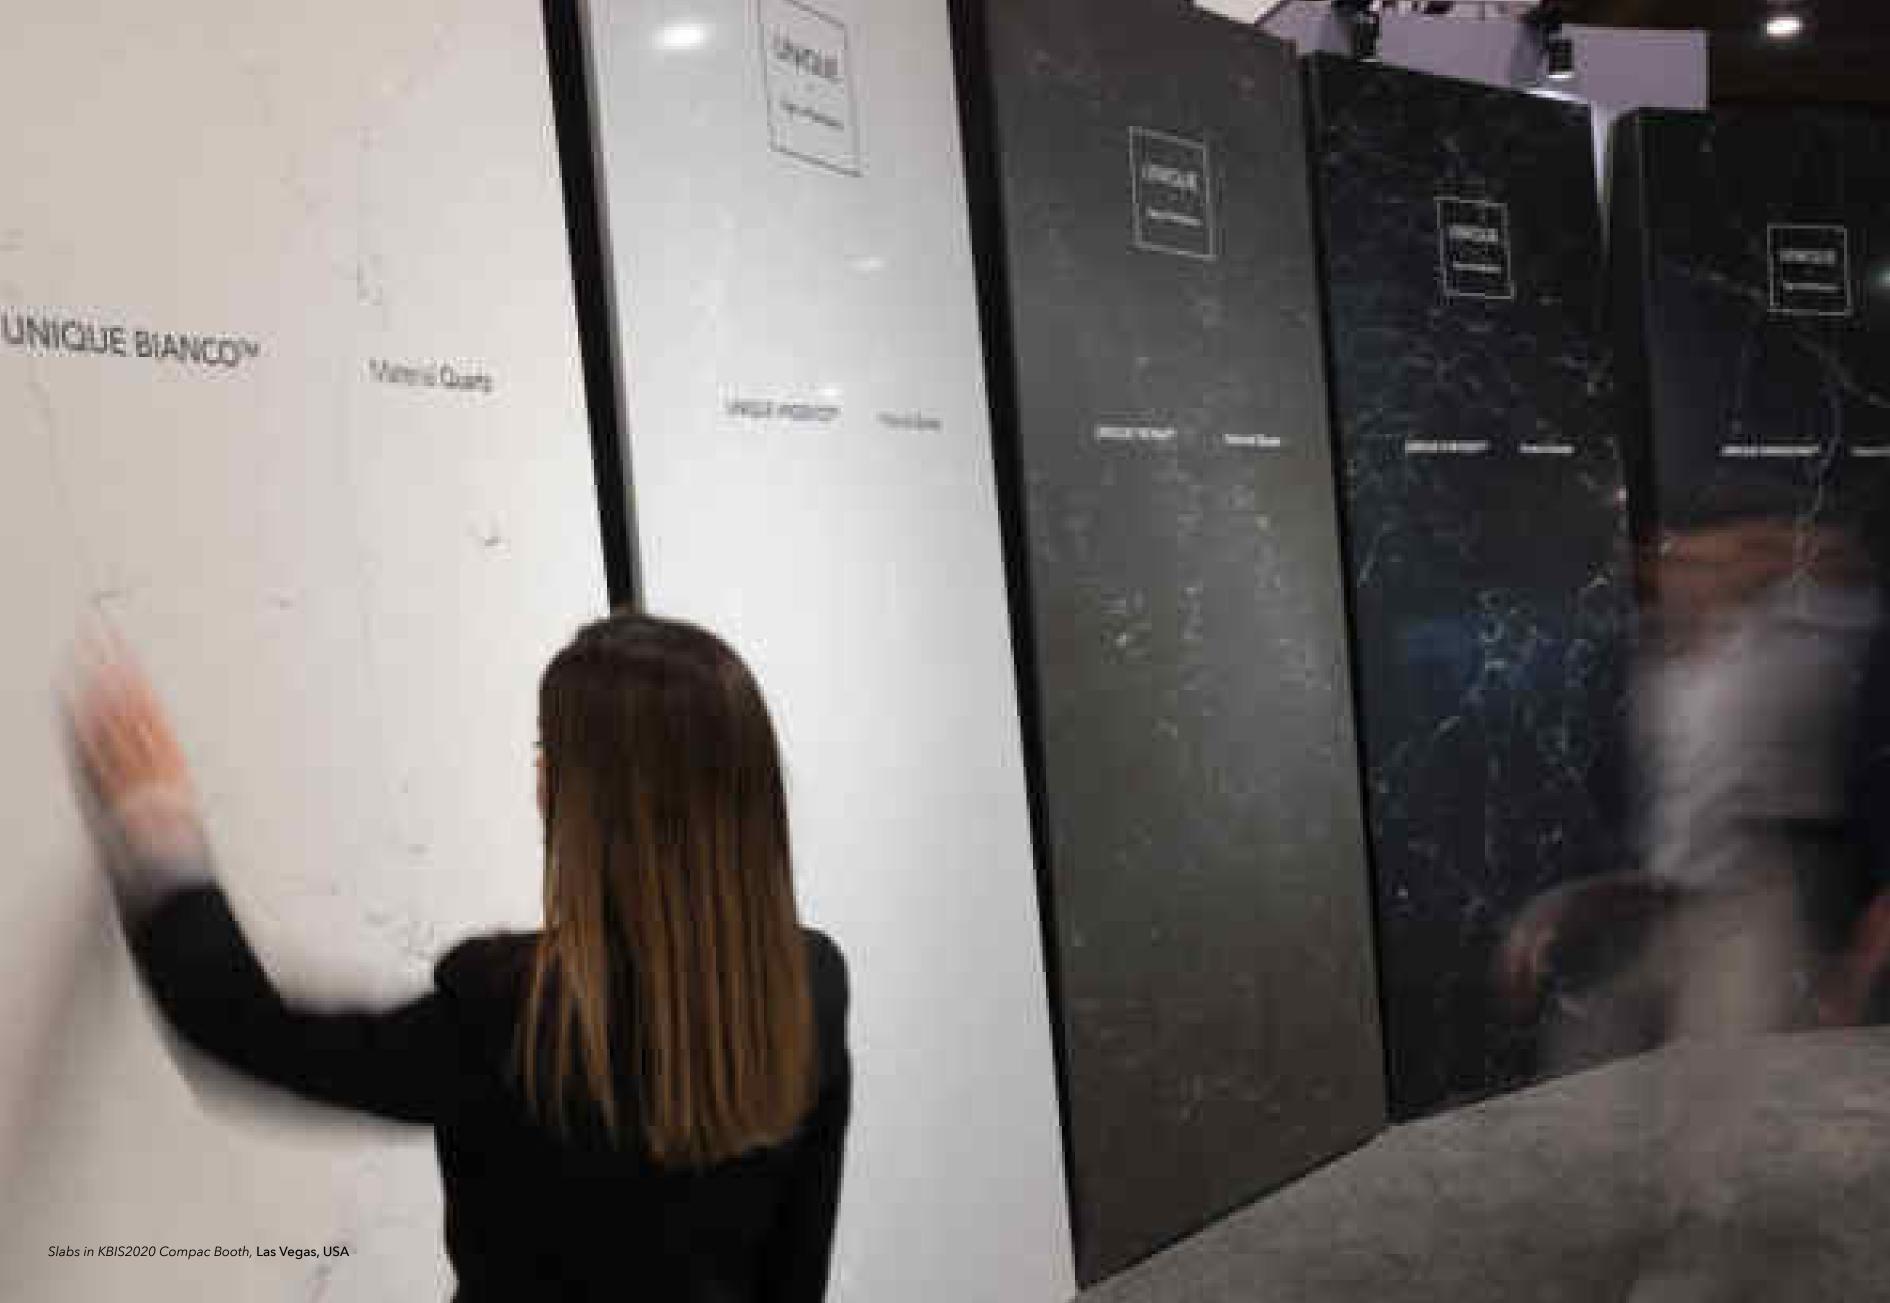

Within the framework of the KBIS 2020 exhibition, we have been awarded with a prize that recognizes us as a sustainable company committed to the environment. COMPAC's commitment to the environment has earned us the SUSTAINABILITY PRIZE, one of the 10 categories of the 30th ELECTION AWARDS that were held for the second time at KBIS.

A three-person jury awarded the renowned prize our company as a sustainable company committed to the environment. The jury highlighted the launch of the new Obsidian material, composed of recycled raw materials, as well as our sustainable trajectory. Since COMPAC we have been applying pioneer measures in

# Sustainability Award

KBIS 2020

the industry for decades, such as the reforestation of trees on our lands in Portugal, the use of renewable energies in the production or manufacture of our materials, the recycling of water used in our processes and the manufacture of designs with organic resins.