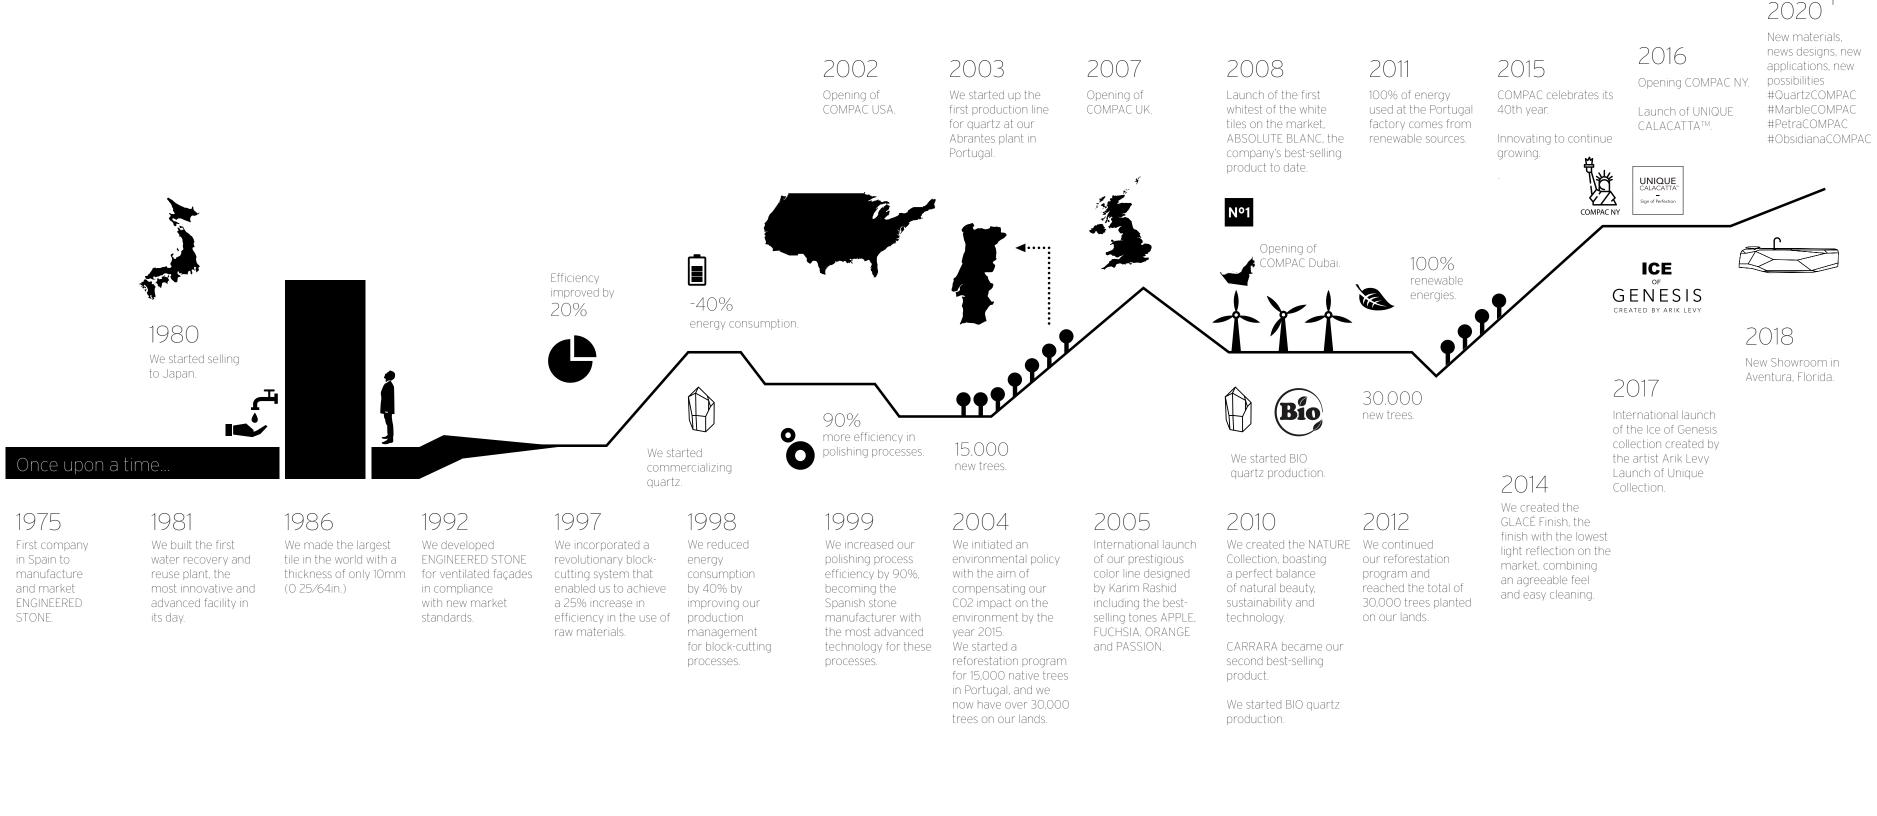

# Since 1975 manufacturing the future of design

We are a leading company based in Spain marketing high quality decorative surfaces. COMPAC was founded in 1975 and it was the first Spanish firma specializing in the manufacture and distribution of marble and quartz surface coverings. Today we are a large multinational company with 100% Spanish capital that we have learned to grow while maintaining our flexibility and our independent spirit of decision making.

# Sustainability Award

KBIS 2020

the industry for decades, such as the reforestation of trees on our lands in Portugal, the use of renewable energies in the production or manufacture of our materials, the recycling of water used in our processes and the manufacture of designs with organic resins.