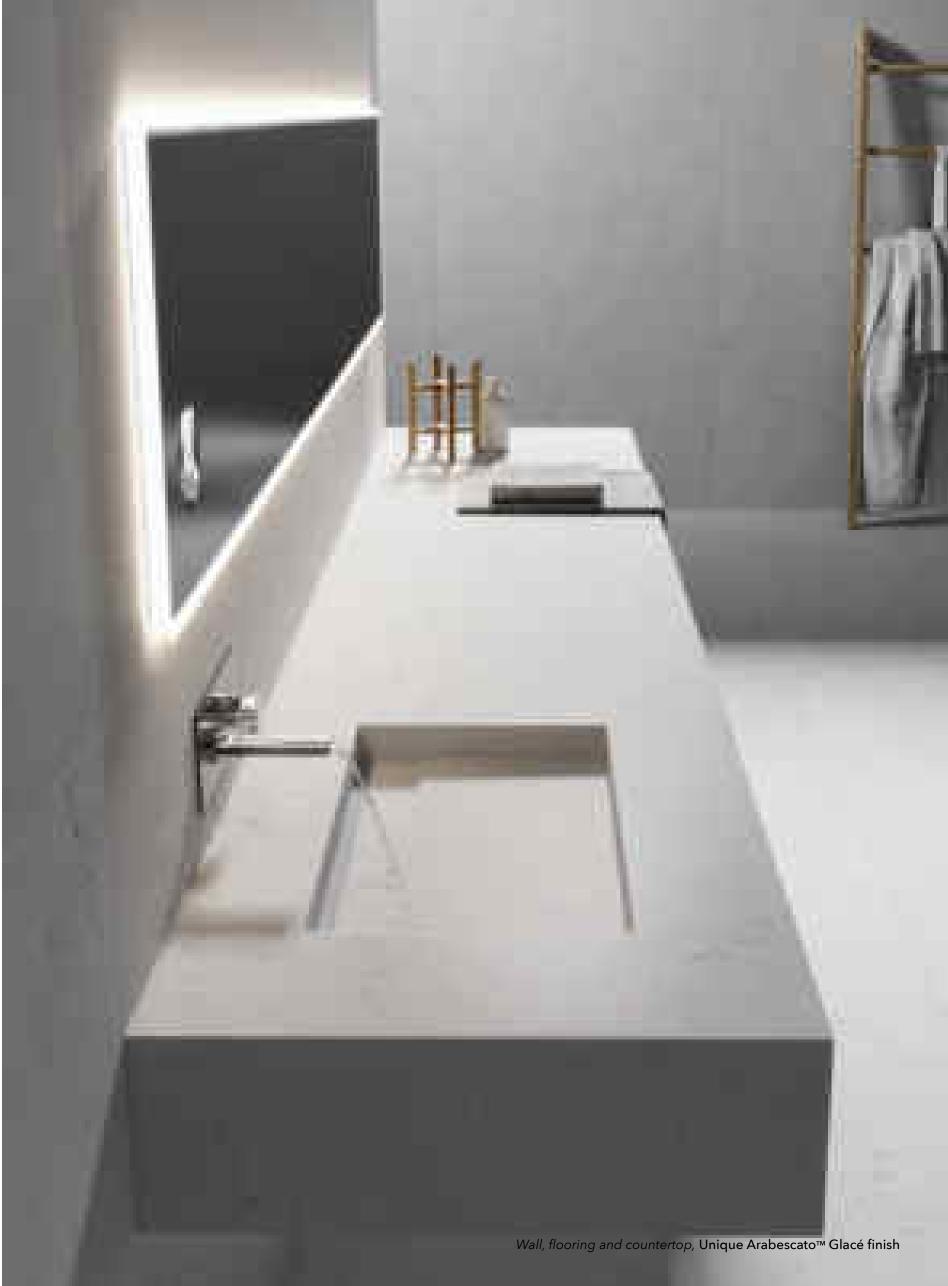

# **Unique** Arabescato<sup>™</sup>

## Perfection in shapes

Interlaced through the pure white rock are streaks of pale grey forming capricious arabesques, decorating the stone with organic, geometric forms to create unique patterns.

Freshness, sobriety and purity in a finish that brings brightness and luminosity to every space in your home.