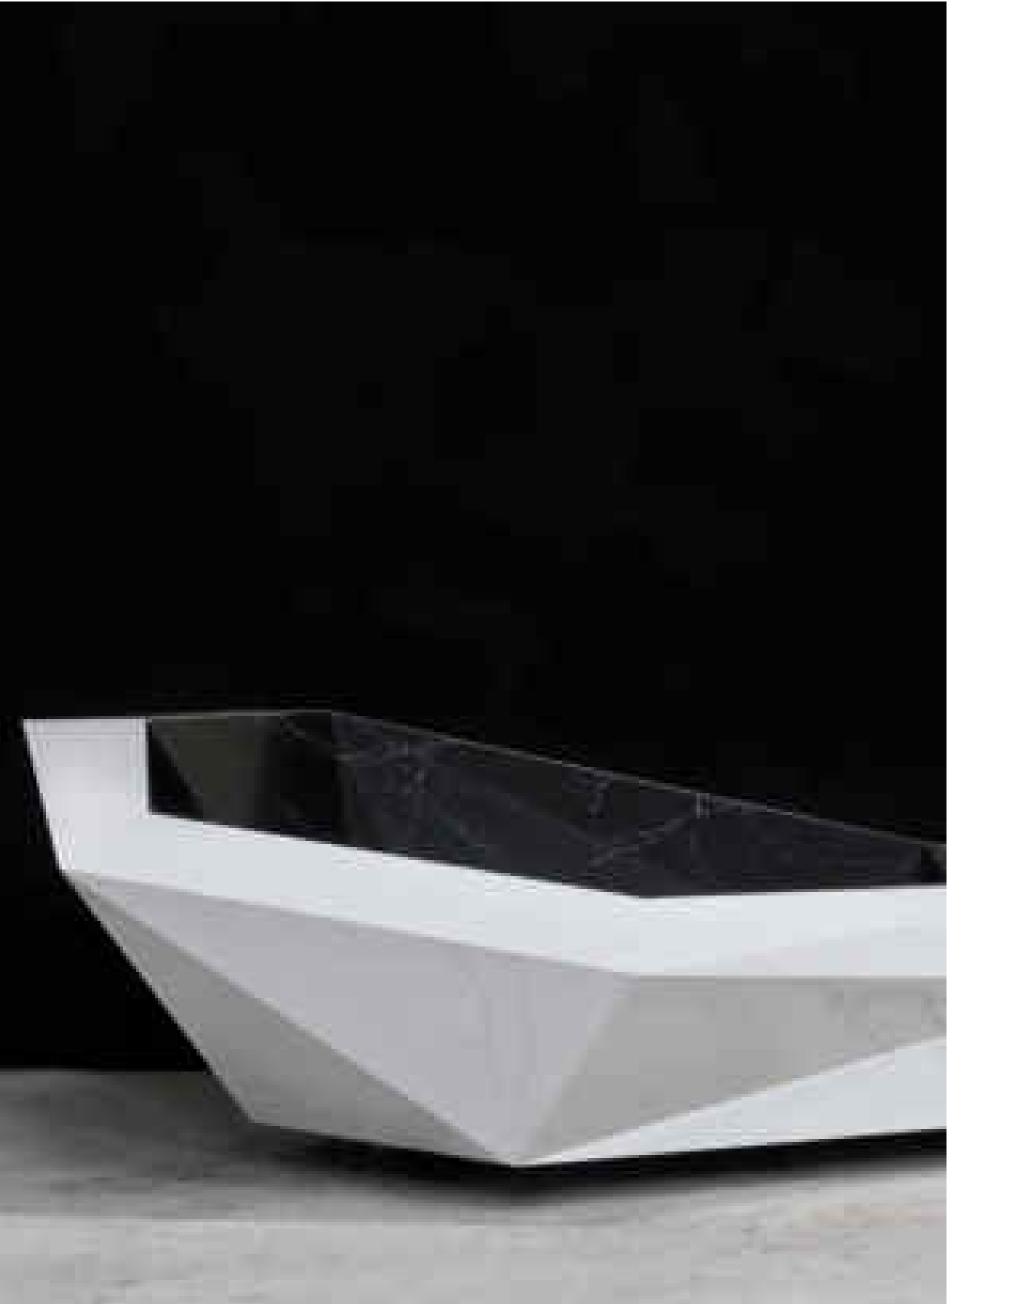

### **Unique** Calacatta Black<sup>™</sup>

### Perfection of the night

In the same way that the whiteness of the full moon contrasts with a dark sky, so **Unique Calacatta Black**<sup>™</sup> transforms darkness into its own light through the combination of perfect veins, clean as night, with the purest white.

A perfection inspired by nature that thanks to the latest technology confers a perfect finish.

*Countertop,* Unique Calacatta Black™