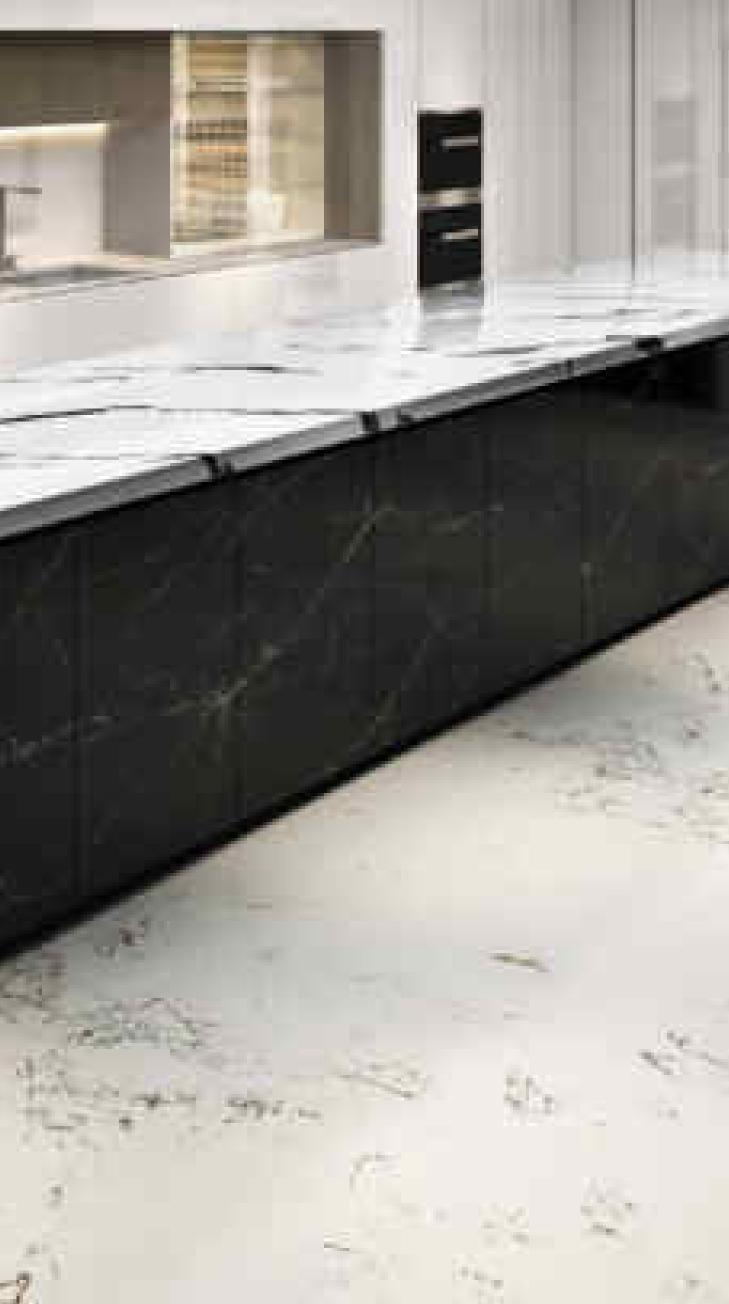

### **Unique** Calacatta Black<sup>™</sup>

### Perfection of the night

In the same way that the whiteness of the full moon contrasts with a dark sky, so **Unique Calacatta Black**<sup>™</sup> transforms darkness into its own light through the combination of perfect veins, clean as night, with the purest white.

A perfection inspired by nature that thanks to the latest technology confers a perfect finish.

*Countertop,* Unique Calacatta Black™