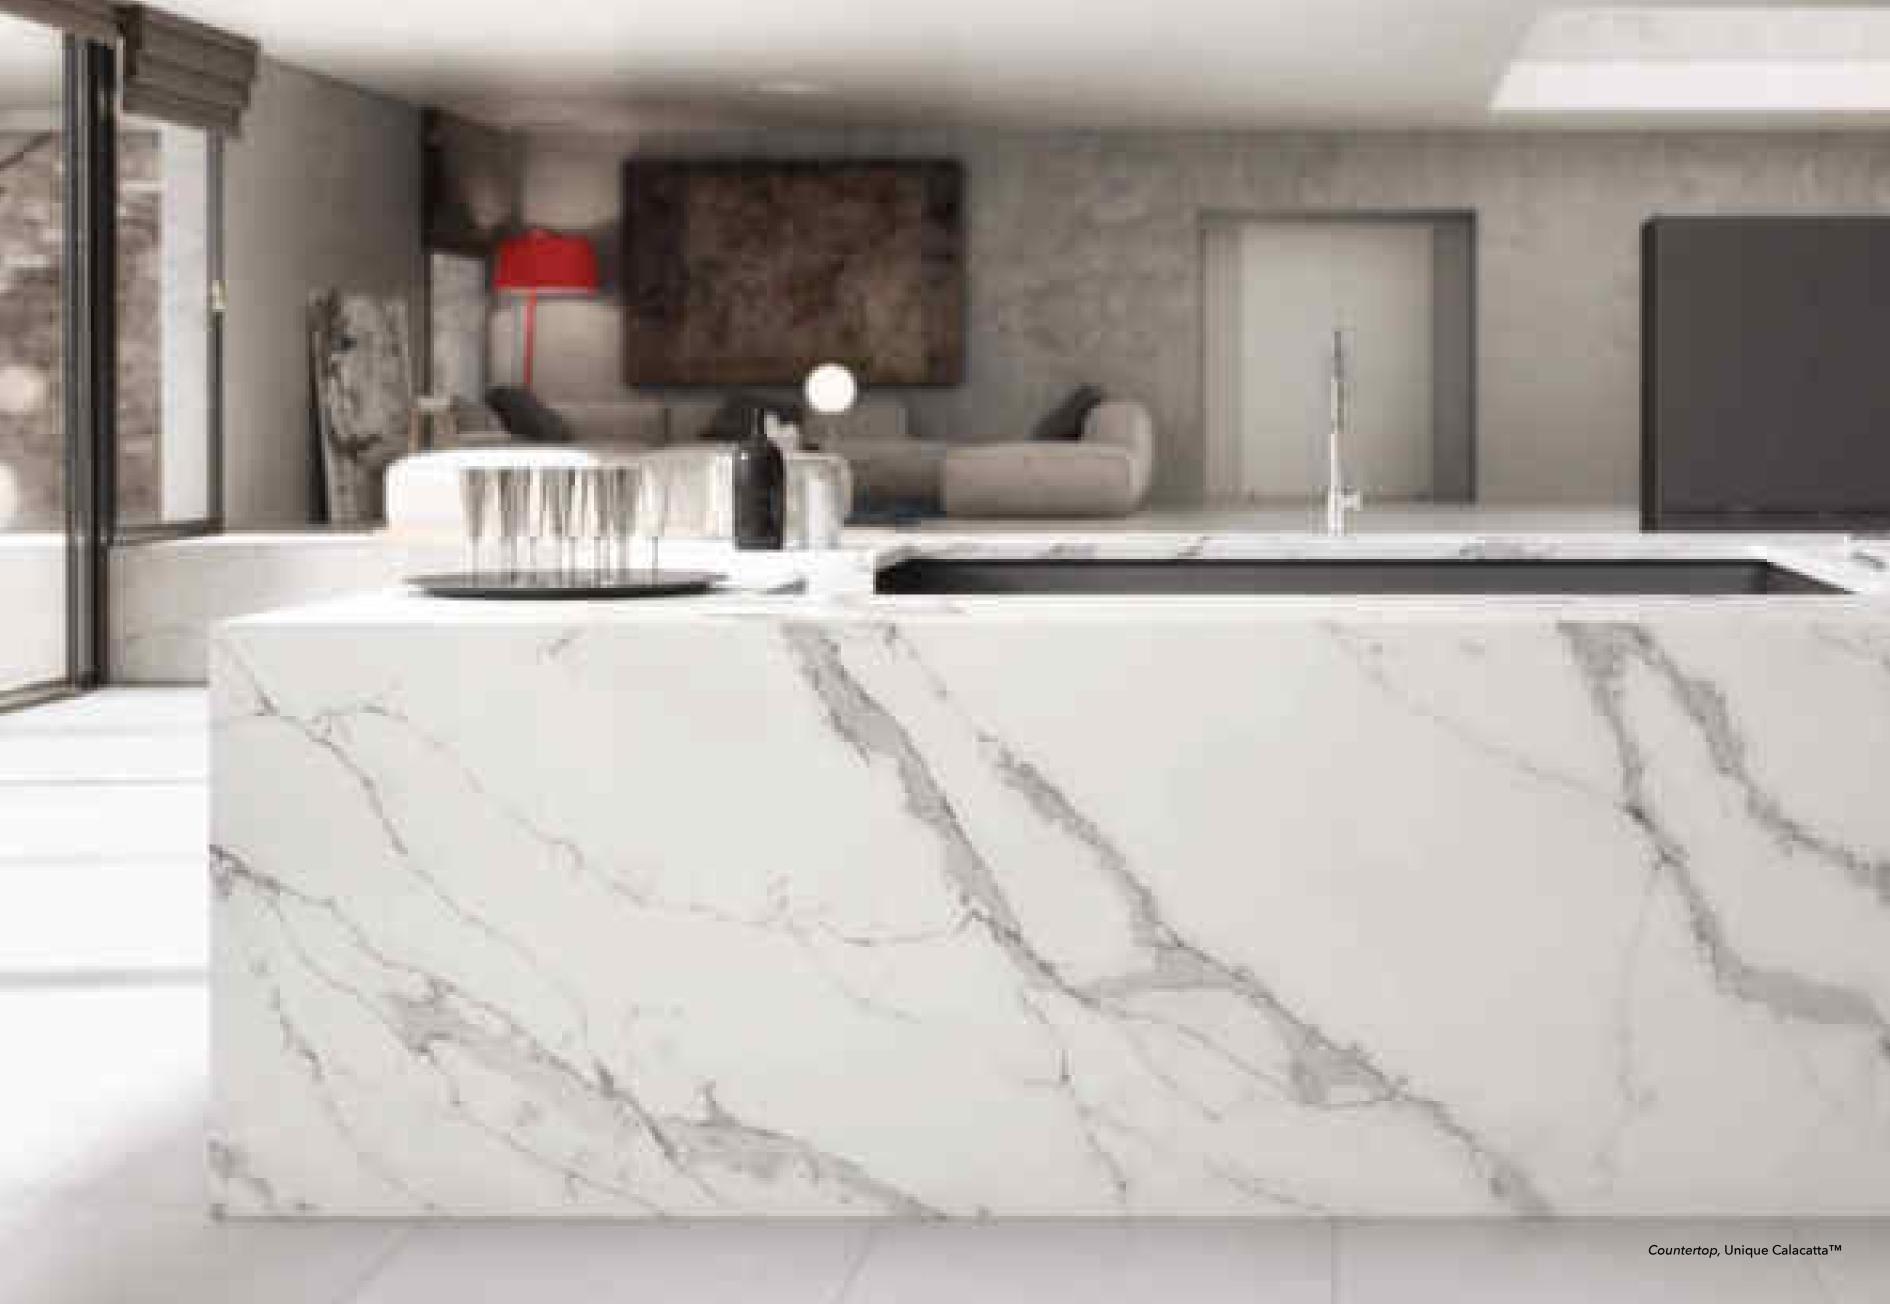

### **Unique** Calacatta<sup>™</sup>

#### Perfection of the soul

The beauty of the purest white contrasts with dark sinuous veins, giving rise to an elegance and luminosity like never before. This is how we transform empty silent spaces into unforgettable living places imbued with personality and style.

Technology confers purity, naturalness, power and brilliance to each piece, creating works of art that transcend time. All are identical, but all are different. The quality, the finish, the essence..., never changes. But the design of the veining is always unique.