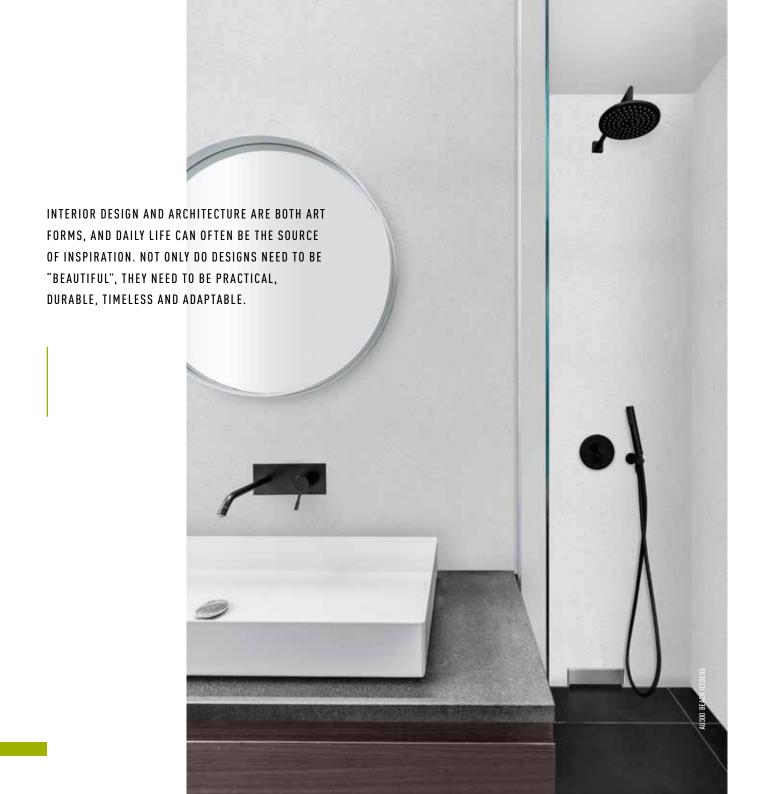

#### CAVA: TRENDY YET TIMELESS

With three colourways - Cloud, Mocca and Ice - the Cava line blends effortlessly with all styles and moods. The high-quality workmanship and sophisticated appearance will ensure a timeless, harmonious look. Introduce clean lines to a country-inspired kitchen, add the finishing touch to a sleek interior or an element of luxury to a pure, minimalist design... the possibilities are virtually limitless! Thanks to its versatility, Cava also adds value to any home, office or retail environment, and can even be used as a floor or wall covering. But that is not all. Our new range also has our unique BIO-UV technology which makes it durable and more resistant to sunlight. Have you ever dreamt of having an outdoor kitchen where you can relax with an aperitif and catch the last rays of sunlight? This new Cava range also allows you to take the inside outside, to savour a luxurious 'outdoor living lifestyle.