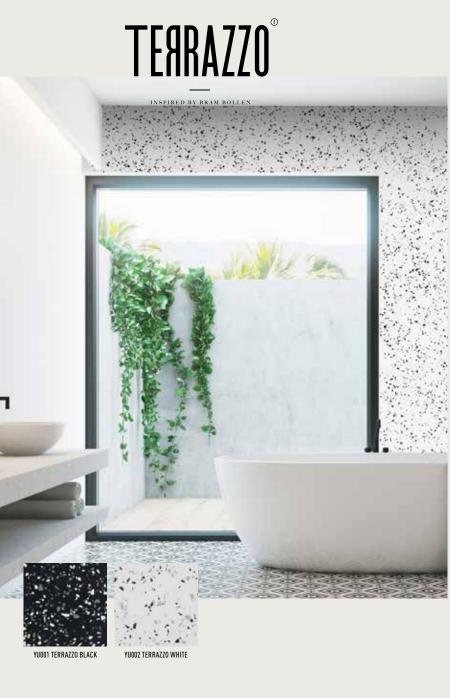

#### **PURE ELEGANCE**

Together with Diresco, Bram Bollen has injected modernity into traditional Terrazzo. New colors, surprising contrasts and unique fragments are the basic ingredients of our Terrazzo range. A color range that connects seamlessly with the natural designs of Diresco. A pure elegance that gives every interior

or exterior a natural and timeless feel. The refined simplicity and detailing of our Terrazzo range allows these designs to be applied in both minimalistic spaces and classically furnished interiors. Terrazzo is a reflection of our rich design past and contemporary character.