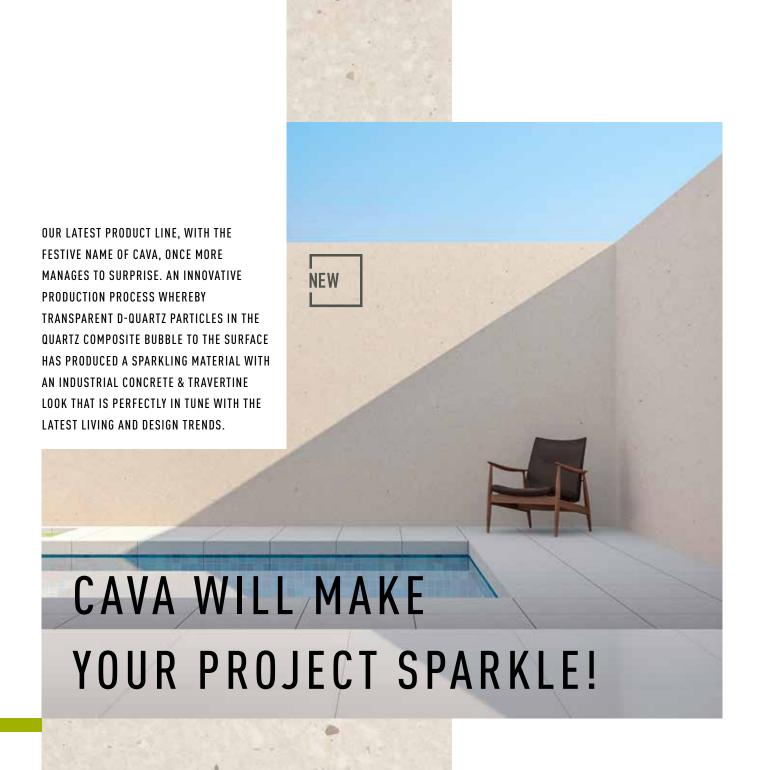

#### CAVA: TRENDY YET TIMELESS

With three colourways - Cloud, Mocca and Ice - the Cava line blends effortlessly with all styles and moods. The high-quality workmanship and sophisticated appearance will ensure a timeless, harmonious look. Introduce clean lines to a country-inspired kitchen, add the finishing touch to a sleek interior or an element of luxury to a pure, minimalist design... the possibilities are virtually limitless! Thanks to its versatility, Cava also adds value to any home, office or retail environment, and can even be used as a floor or wall covering. But that is not all. Our new range also has our unique BIO-UV technology which makes it durable and more resistant to sunlight. Have you ever dreamt of having an outdoor kitchen where you can relax with an aperitif and catch the last rays of sunlight? This new Cava range also allows you to take the inside outside, to savour a luxurious 'outdoor living lifestyle.