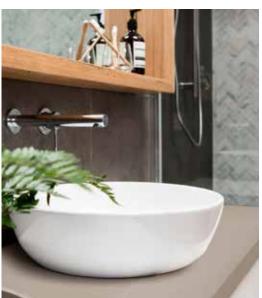

#### CAVA: TRENDY YET TIMELESS

With three colourways - Cloud, Mocca and Ice - the Cava line blends effortlessly with all styles and moods. The high-quality workmanship and sophisticated appearance will ensure a timeless, harmonious look. Introduce clean lines to a country-inspired kitchen, add the finishing touch to a sleek interior or an element of luxury to a pure, minimalist design... the possibilities are virtually limitless! Thanks to its versatility, Cava also adds value to any home, office or retail environment, and can even be used as a floor or wall covering. But that is not all. Our new range also has our unique BIO-UV technology which makes it durable and more resistant to sunlight. Have you ever dreamt of having an outdoor kitchen where you can relax with an aperitif and catch the last rays of sunlight? This new Cava range also allows you to take the inside outside, to savour a luxurious 'outdoor living lifestyle.