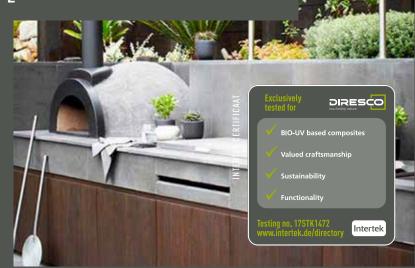

Our revolutionary BIO-UV technology was born from our quest for pure perfection. With the aid of 100% plant-based and UV resistant resins, we have produced a completely new generation of ecological quartz composite surfaces that can be bathed in sunshine. Leaving nothing to chance, we had the technical qualities of our BIO-UV technology tested extensively by world-class research institute Intertek. The results exceeded every expectation.

LET THE SUN SHINE!

The test results were outstanding in terms of sustainability, applicability and processing. Alongside our other standard product qualities, our BIO-UV technology guarantees optimum weather resistance. Nothing stands in the way of exterior use, which means our surfaces are a perfect fit for an outdoor kitchen or exterior façade.

Diresco D-Quartz BIO-UV surfaces are comprised of ~90% natural Quartz granulates and ~10% plant-based resins and color pigments. In order to provide architects and designers greater creative freedom, our slab dimensions are  $3.18 \, \text{m} \times 1.55 \, \text{m} (125" \times 61")$ . Our surfaces are available in thicknesses of  $1.2 \, \text{cm}$ ,  $2 \, \text{cm}$  or  $3 \, \text{cm}$ . They can be supplied in either a poli, velvet or anticato finish.