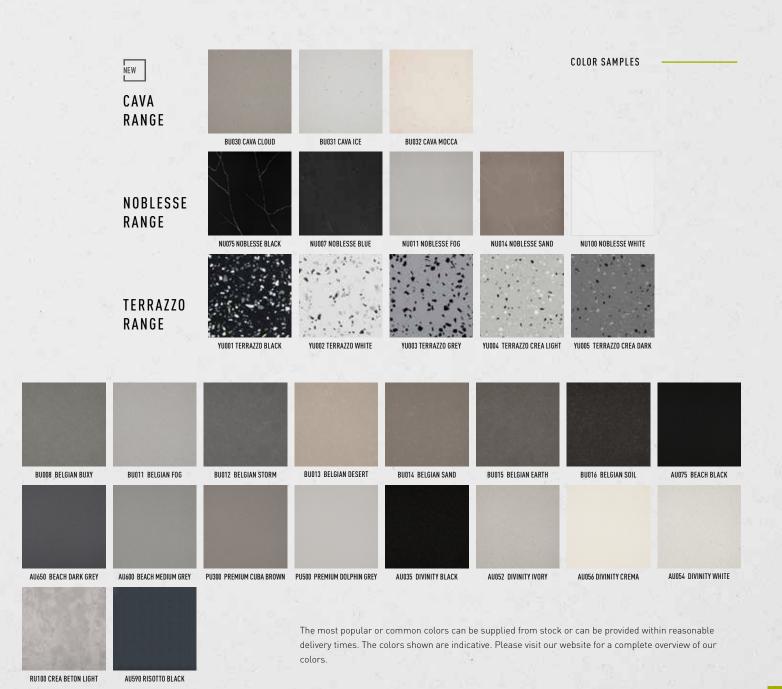

BU030 CAVA CLOUD

BU031 CAVA ICE

BU032 CAVA MOCCA

#### CAVA: TRENDY YET TIMELESS

With three colourways - Cloud, Mocca and Ice - the Cava line blends effortlessly with all styles and moods. The high-quality workmanship and sophisticated appearance will ensure a timeless, harmonious look. Introduce clean lines to a country-inspired kitchen, add the finishing touch to a sleek interior or an element of luxury to a pure, minimalist design... the possibilities are virtually limitless! Thanks to its versatility, Cava also adds value to any home, office or retail environment, and can even be used as a floor or wall covering. But that is not all. Our new range also has our unique BIO-UV technology which makes it durable and more resistant to sunlight. Have you ever dreamt of having an outdoor kitchen where you can relax with an aperitif and catch the last rays of sunlight? This new Cava range also allows you to take the inside outside, to savour a luxurious 'outdoor living lifestyle.

NU075 NOBLESSE BLACK

NU007 NOBLESSE BLUE

NU011 NOBLESSE FOG

COMING SOON NOBLESSE GOLD

Together with Bram Bollen, we went on a quest to create 'the perfect marble surface'. An exceptionally refined and super-strong surface with all the correct product attributes, plus ease of maintenance and a divinely beautiful structure. By selecting a new color base and using a new D-Quartz formulation, we were able to develop a range of marble which exceeds any natural version in look & feel. Sober and refined vein patterns distinguish our range, which we lovingly name Noblesse. Simply because we feel obliged to improve nature in a sustainable way. Using the finest minimalistic marble design, these surface excel in more distinctive interiors.

### FINISHES & COLORS

OUR COLOR RANGE IS AS EXTENSIVE AS THE RANGE OF USES FOR OUR SURFACES. THANKS TO AN INGENIOUS COMPOSITION OF FORMULATIONS USING QUARTZ, RESINS AND COLOR PIGMENTS, OUR COLOR SPECTRUM IS EXTENSIVE.