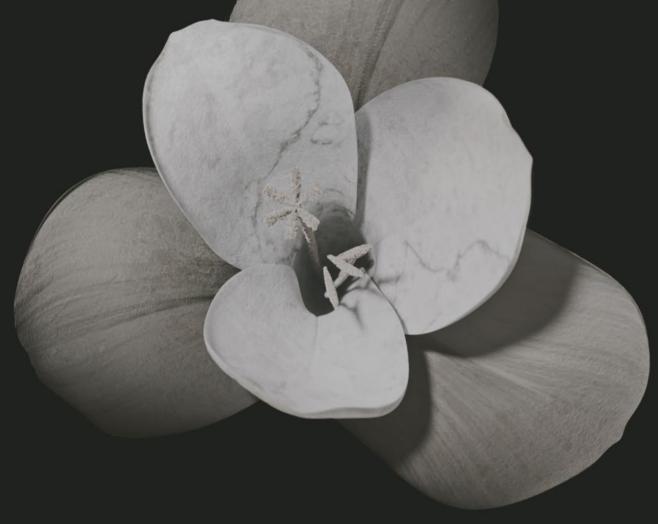

# INNOVATION RUNS IN OUR VEINS

MINERAL HYBRIQ SURFACES

# SILESTONE®XM IS THE DESIGN MINERAL SURFACE MADE OF PREMIUM MINERALS WITH LOW CRYSTALLINE SILICA CONTENT AND RECYCLED MATERIALS

Unique and personalized spaces, full of colors and depth in perfect balance where quality is paramount. Transform your home into an oasis of elegance that endures over the time.

# UNIQUE PATTERNS & DESIGNS

Elevate your home with elegance through sophisticated veins and textures, and a rich color palette.