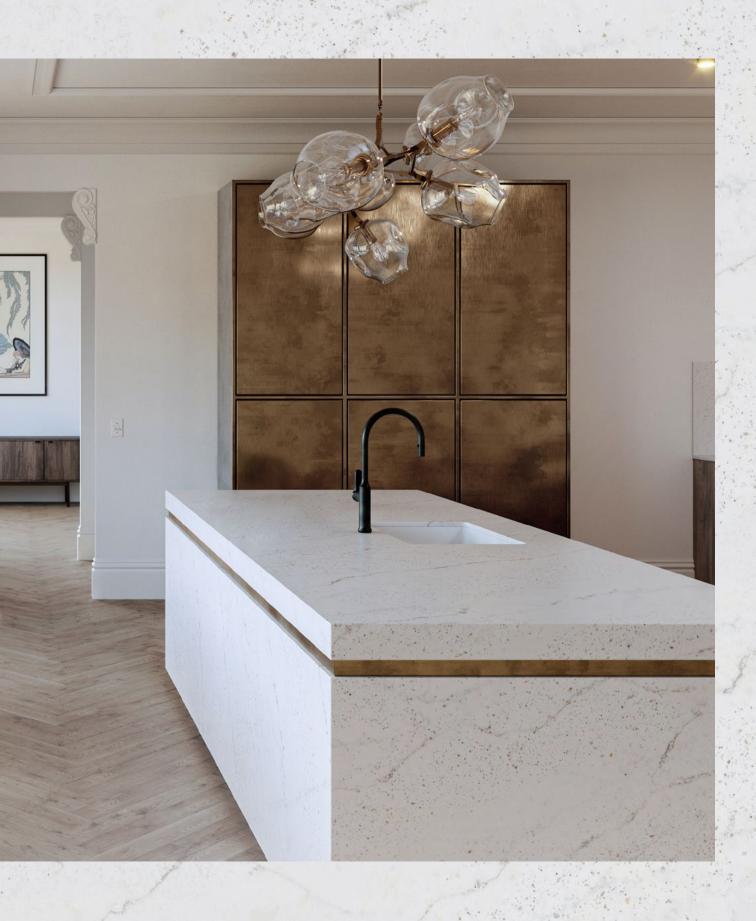

# SILESTONE®XM IS THE DESIGN MINERAL SURFACE MADE OF PREMIUM MINERALS WITH LOW CRYSTALLINE SILICA CONTENT AND RECYCLED MATERIALS

Unique and personalized spaces, full of colors and depth in perfect balance where quality is paramount. Transform your home into an oasis of elegance that endures over the time.

# UNIQUE PATTERNS & DESIGNS

Elevate your home with elegance through sophisticated veins and textures, and a rich color palette.

### NATURAL STONE TOUCH & FEEL

Natural stone texture, but with higher performance and durability.