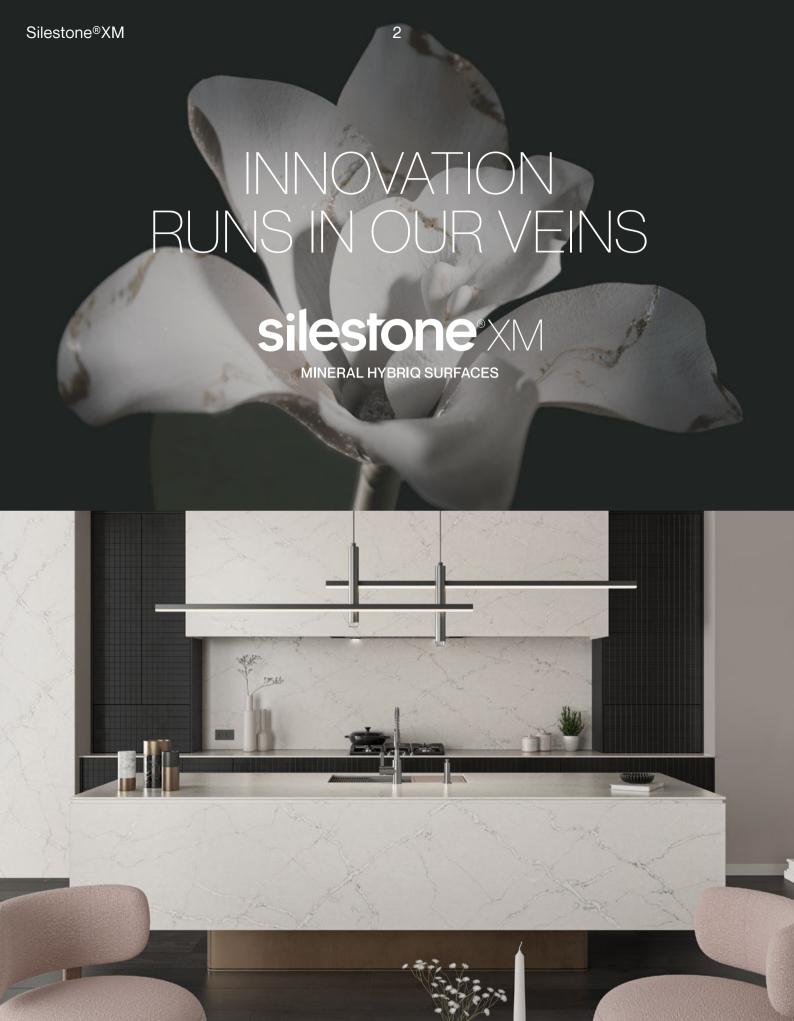

### silestone<sup>®</sup>XM

# INNOVATION RUNS IN OUR VEINS

MINERAL HYBRIQ SURFACES

# SILESTONE®XM IS THE DESIGN MINERAL SURFACE MADE OF PREMIUM MINERALS WITH LOW CRYSTALLINE SILICA CONTENT AND RECYCLED MATERIALS

Unique and personalized spaces, full of colors and depth in perfect balance where quality is paramount. Transform your home into an oasis of elegance that endures over the time.

# UNIQUE PATTERNS & DESIGNS

Elevate your home with elegance through sophisticated veins and textures, and a rich color palette.