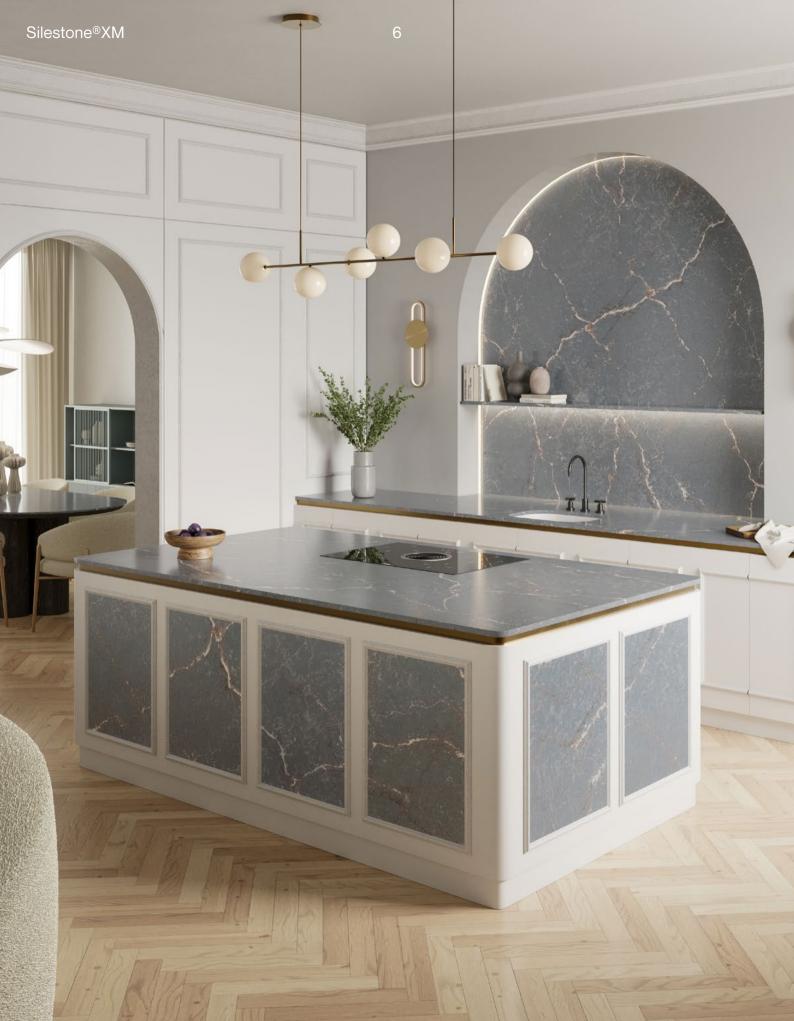

# SILESTONE®XM IS THE DESIGN MINERAL SURFACE MADE OF PREMIUM MINERALS WITH LOW CRYSTALLINE SILICA CONTENT AND RECYCLED MATERIALS

Unique and personalized spaces, full of colors and depth in perfect balance where quality is paramount. Transform your home into an oasis of elegance that endures over the time.

# UNIQUE PATTERNS & DESIGNS

Elevate your home with elegance through sophisticated veins and textures, and a rich color palette.

# REAL FULLBODY & TRANSLUCENCY

Full continuity throughout the edge and thickness, enabling original design ideas and translucency.